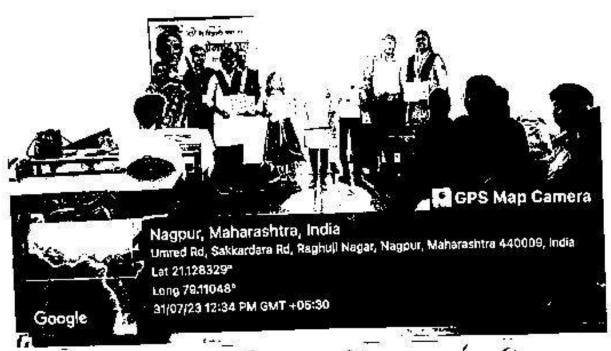

### QUIZ COMPETITION REPORT

The POLITICAL SCIENCE DEPARTMENT OF SHRI BINZANI CITY COLLEGE, NAGPUR organised a college level Quiz competition. It was conducted on 29th September 2023 at 10:30 a.m. The theme of the the competition was "INDIAN CONSTITUTION". The aim of the competition was to familiarize the students with the making of the Indian constitution and the information related to it.

The competition was held under the visionary guidance of DR.SANDEEP TUNDURWAR, (HOD, POLITICAL SCIENCE). The Chief guest as well as the Judges of the quiz competition were honourable Dr. REETA DHANDEKAR (Sevadal Mahila Mahavidyalay, Associate Professor) and MR. RAJU LIPTE (Yashwantrao Gudhde Patil Mahavidyalay, Assistant Professor) respectively. DR. SHRIKANT SHENDE, DR. BHASKAR WAGHALE and MS.VAISHNAVI GAWANDE played an important role in organizing and conducting the entire competition.

The competition was open for all the students of Shri Binzani City College. The primary condition for the students to participate in the competition was to form a group of three students. Every group has to name their group familiar to the concepts of political science and Indian constitution such as sovereignty, power, peace, socialist, etc. Around 16 groups including students from various departments and classes participated in the competition and multiple rounds were conducted to reach the final results. It included rounds such as direct questions related to constitution, recognizing images of famous political personalities, etc. Out of total 16 groups, top 3 groups were declared as winners and received cash prizes along with the certificate. The first winner of the Quiz competition were Ms. Pooja Randive, Mr. Shubham Mohankar and Mr. Vaibhav Shrirame and their group was named as Shanti. Mr. Saurabh Chavhan, Mr. Rupesh Borkar and Mr. Avnish Adulwar members of socialist group was placed at 2nd position. Ms. Rasika Bhagat, Mr. Tushr Wadskar & Akash Mendhe their group name was Adhisatta 3rd Position. The first, second and third position winners were given cash prizes of 1000rs,700rs,500rs respectively and all the students who participated in the competition were given participatory certificates.