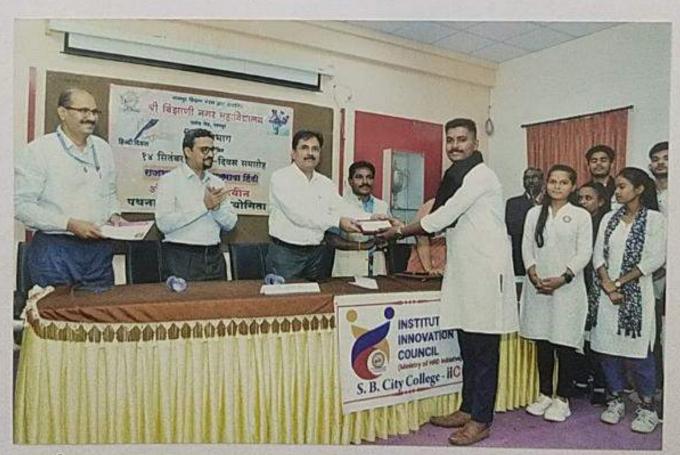

The competition was open for all the students of Shri Binzani City College. The primary condition for the students to participate in the competition was to form a group of three students. Every group has to name their group familiar to the concepts of political science and Indian constitution such as sovereignty, power, peace, socialist, etc. Around 16 groups including students from various departments and classes participated in the competition and multiple rounds were conducted to reach the final results. It included rounds such as direct questions related to constitution, recognizing images of famous political personalities, etc. Out of total 16 groups, top 3 groups were declared as winners and received cash prizes along with the certificate. The first winner of the Quiz competition were Ms. Pooja Randive, Mr. Shubham Mohankar and Mr. Vaibhav Shrirame and their group was named as Shanti. Mr. Saurabh Chavhan, Mr. Rupesh Borkar and Mr. Avnish Adulwar members of socialist group was placed at 2nd position. Ms. Rasika Bhagat, Mr. Tushr Wadskar & Akash Mendhe their group name was Adhisatta 3rd Position. The first, second and third position winners were given cash prizes of 1000rs,700rs,500rs respectively and all the students who participated in the competition were given participatory certificates.