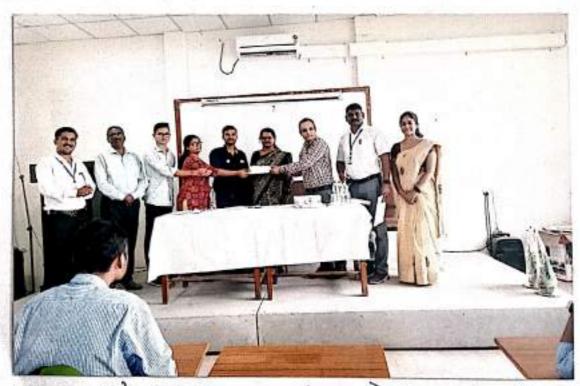

### अहवाल

समाजशास्त्र विभागाद्वारे बी. ए. आंतरवर्गीय विद्यार्थ्यांसाठी निबंध स्पर्धा दिनांक 29-12-2023 रोजी, रूम नंबर 27 मध्ये आयोजित करण्यात आली होती. आजचा नवीन समाज घडवण्यात युवकांची भूमिका काय असावी, कशी असावी या उद्देशाने "समाज घडविण्यात युवकांची भूमिका" हा निबंधाचा विषय ठेवण्यात आला होता. या निबंध स्पर्धसाठी विद्यार्थ्यांनी उत्स्फूर्त असा प्रतिसाद दाखवला.या स्पर्धमध्ये प्रथम क्रमांक अनुष्का धोटे, व्दितीय क्रमांक निशा यसनसुरे आणि तृतीय क्रमांक ज्योतस्ना कोसरे या विद्यार्थ्यांना देण्यात आले. या स्पर्धत 12 विद्यार्थ्यांनी सहभाग घेतला.

The competition was held under the visionary guidance of DR.SANDEEP TUNDURWAR, (HOD, POLITICAL SCIENCE). The Chief guest as well as the Judges of the quiz competition were honourable Dr. REETA DHANDEKAR (Sevadal Mahila Mahavidyalay, Associate Professor) and MR. RAJU LIPTE (Yashwantrao Gudhde Patil Mahavidyalay, Assistant Professor) respectively. DR. SHRIKANT SHENDE, DR. BHASKAR WAGHALE and MS.VAISHNAVI GAWANDE played an important role in organizing and conducting the entire competition.

The competition was open for all the students of Shri Binzani City College. The primary condition for the students to participate in the competition was to form a group of three students. Every group has to name their group familiar to the concepts of political science and Indian constitution such as sovereignty, power, peace, socialist, etc. Around 16 groups including students from various departments and classes participated in the competition and multiple rounds were conducted to reach the final results. It included rounds such as direct questions related to constitution, recognizing images of famous political personalities, etc. Out of total 16 groups, top 3 groups were declared as winners and received cash prizes along with the certificate. The first winner of the Quiz competition were Ms. Pooja Randive, Mr. Shubham Mohankar and Mr. Vaibhav Shrirame and their group was named as Shanti. Mr. Saurabh Chavhan, Mr. Rupesh Borkar and Mr. Avnish Adulwar members of socialist group was placed at 2nd position. Ms. Rasika Bhagat, Mr. Tushr Wadskar & Akash Mendhe their group name was Adhisatta 3rd Position. The first, second and third position winners were given cash prizes of 1000rs,700rs,500rs respectively and all the students who participated in the competition were given participatory certificates.