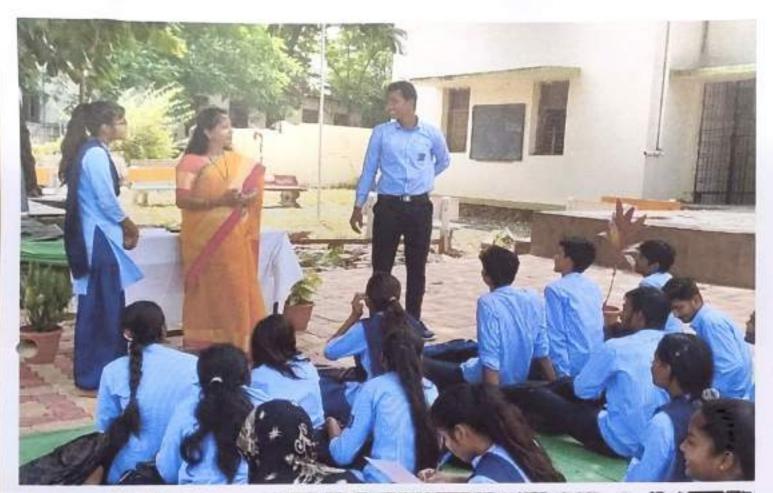

िमात्य संस्कृतीचे अनुकरण करून आपण आधुनिक असण्याचा दावा करतात. यातूनच आपल्या भारतीय समाज व्यवस्थेमध्ये परिवर्तन झालेले दिसून येते. अनुकरणातून भारतीय संस्कृती मध्ये बरेच परिवर्तन झालेलेआपण बघतो त्यामुळे आरतीय समाजातील मूल्य आणि प्रमाणे बदलत आहे त्याचा परिणाम भारतीय समाज व्यवस्थेवर पडत आहे यामुळे समाज व्यवस्था विस्कटीत होण्याचे किंवा या पाश्चिमात्य करण्याचे अनुकरणामुळे भारतीय संस्कृती लोप पावत आहे की काय अशी भीती तरुणांनी व्यक्त केली या स्पर्धेमध्ये पहिला क्रमांक आयुष गजिमये,दुसरा क्रमांक अहिल्याबाई अहराज आणि तिसरा क्रमांक अंजप्पा कांद्रीका या विद्यार्थ्यांचा आला. या कार्यक्रमाला समाजशास्त्र विभागाच्या नमता मुदे आणि डॉक्टर संगीता घोगरे यांचे मोलाचे सहकार्य लाभले या स्पर्धेला महाविद्यालयातील डॉ. सुजित मेत्रे सर यांचे मोलाचे मार्गदर्शन लाभले. त्यामुळे हा कार्यक्रम व्यवस्थित पार पडला.

sight







#### Nagpur Shikshan Mandal's

#### Shri Binzani City College

Umrer Road, Nagpur

| _ Department | ox socialogy | Pate- 08.09.23  |
|--------------|--------------|-----------------|
| Sub- Debate  | congelition  | Time - 10:30 gm |

| Sr. No. | Name of the Students | Class       | Signature   |
|---------|----------------------|-------------|-------------|
| 1       | Devendra Ajit        | B-n-In      | Des         |
| 2       | Ashik Shahu          |             | A.Shahu     |
| 3       | sali) Gavande        |             | Sahil       |
| 4       | Anjappa Kandrika     | ,1i         | dusche      |
| 5       | Sarvesh patil        |             | - Ser       |
| 6       | Ayush Gajbhiye       | · · ·       | A Leaphine  |
| *       | Parth Bawankar       |             | P. Bonsky