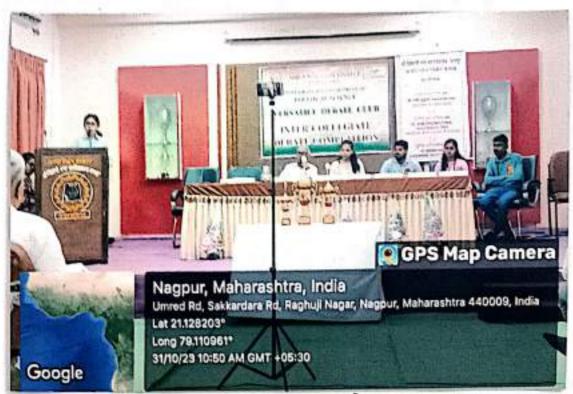

### QUIZ COMPETITION REPORT

The POLITICAL SCIENCE DEPARTMENT OF SHRI BINZANI CITY COLLEGE, NAGPUR organised a college level Quiz competition. It was conducted on 29th September 2023 at 10:30 a.m. The theme of the the competition was "INDIAN CONSTITUTION". The aim of the competition was to familiarize the students with the making of the Indian constitution and the information related to it.

The competition was held under the visionary guidance of DR.SANDEEP TUNDURWAR, (HOD, POLITICAL SCIENCE). The Chief guest as well as the Judges of the quiz competition were honourable Dr. REETA DHANDEKAR (Sevadal Mahila Mahavidyalay, Associate Professor) and MR. RAJU LIPTE (Yashwantrao Gudhde Patil Mahavidyalay, Assistant Professor) respectively. DR. SHRIKANT SHENDE, DR. BHASKAR WAGHALE and MS.VAISHNAVI GAWANDE played an important role in organizing and conducting the entire competition.