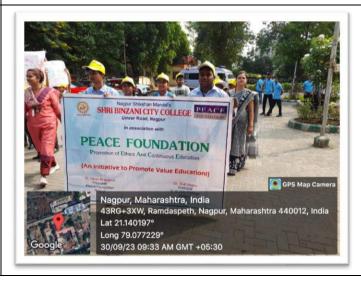

### QUIZ COMPETITION REPORT

The POLITICAL SCIENCE DEPARTMENT OF SHRI BINZANI CITY COLLEGE, NAGPUR organised a college level Quiz competition. It was conducted on 29th September 2023 at 10:30 a.m. The theme of the the competition was "INDIAN CONSTITUTION". The aim of the competition was to familiarize the students with the making of the Indian constitution and the information related to it.

The competition was held under the visionary guidance of DR.SANDEEP TUNDURWAR, (HOD, POLITICAL SCIENCE). The Chief guest as well as the Judges of the quiz competition were honourable Dr. REETA DHANDEKAR (Sevadal Mahila Mahavidyalay, Associate Professor) and MR. RAJU LIPTE (Yashwantrao Gudhde Patil Mahavidyalay, Assistant Professor) respectively. DR. SHRIKANT SHENDE, DR. BHASKAR WAGHALE and MS.VAISHNAVI GAWANDE played an important role in organizing and conducting the entire competition.

The competition was open for all the students of Shri Binzani City College. The primary condition for the students to participate in the competition was to form a group of three students. Every group has to name their group familiar to the concepts of political science and Indian constitution such as sovereignty, power, peace, socialist, etc. Around 16 groups including students from various departments and classes participated in the competition and multiple rounds were conducted to reach the final results. It included rounds such as direct questions related to constitution, recognizing images of famous political personalities, etc. Out of total 16 groups, top 3 groups were declared as winners and received cash prizes along with the certificate. The first winner of the Quiz competition were Ms. Pooja Randive, Mr. Shubham Mohankar and Mr. Vaibhav Shrirame and their group was named as Shanti. Mr. Saurabh Chavhan, Mr. Rupesh Borkar and Mr. Avnish Adulwar members of socialist group was placed at 2nd position. Ms. Rasika Bhagat, Mr. Tushr Wadskar & Akash Mendhe their group name was Adhisatta 3rd Position. The first, second and third position winners were given cash prizes of 1000rs,700rs,500rs respectively and all the students who participated in the competition were given participatory certificates.