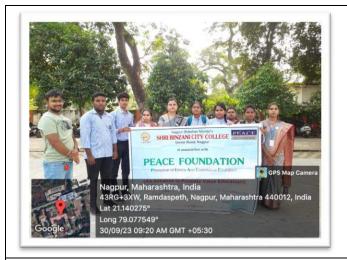

### QUIZ COMPETITION REPORT

The POLITICAL SCIENCE DEPARTMENT OF SHRI BINZANI CITY COLLEGE, NAGPUR organised a college level Quiz competition. It was conducted on 29th September 2023 at 10:30 a.m. The theme of the the competition was "INDIAN CONSTITUTION". The aim of the competition was to familiarize the students with the making of the Indian constitution and the information related to it.

The competition was held under the visionary guidance of DR.SANDEEP TUNDURWAR, (HOD, POLITICAL SCIENCE). The Chief guest as well as the Judges of the quiz competition were honourable Dr. REETA DHANDEKAR (Sevadal Mahila Mahavidyalay, Associate Professor) and MR. RAJU LIPTE (Yashwantrao Gudhde Patil Mahavidyalay, Assistant Professor) respectively. DR. SHRIKANT SHENDE, DR. BHASKAR WAGHALE and MS.VAISHNAVI GAWANDE played an important role in organizing and conducting the entire competition.