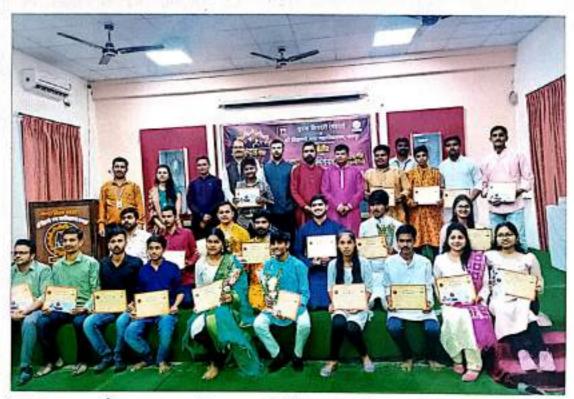

|            |



ावुरभी अत्सव भा कार्भक्रमात अलमाशी खलावांगांचे मार्गस्टीन खरागांगी महाविद्यालयाचे याचार्य डॉ-खालेन मेत्रे.



विकर्भ असम छार्मछमात विविध स्पर्धेत विजयी स्पर्धहां सोकत मान्यवरं.

#### SHRI BINZANI CITY COLLEGE,

Umrer road, Nagpur

#### Activity Report 2023-24

DEAPARTMENT Sociology 28/COMMITTEE/FACULTY

| NAME OF<br>THE ACTIVITY<br>Debate Competition |                  |                           |                            |
|-----------------------------------------------|------------------|---------------------------|----------------------------|
| DATE                                          | FACULTY          | DEPARTMENT<br>/COMMITTEE  | COORDINATOR<br>NAME        |
| 05-9-2023                                     | Arts             | Sociology                 | Dr. Sangeeta Ghogre        |
| TIME                                          | VENUE            | NUMBER OF<br>PARTICIPANTS | NA