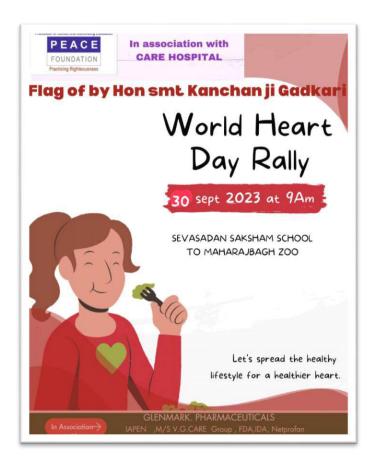

### श्री बिंझाणी नगर महाविद्यालय उमरेड रोड, नागपूर

दि. 23.9.2023

### विद्यार्थ्यांसाठी सूचना

महाविद्यालयातील सर्व विद्यार्थ्यांना सूचित करण्यात येते की, राज्यशास्त्र विमागाच्या वतीने 'मारतीय संविधान' या विषयावर प्रश्न मंजुषा स्पर्धेचे आयोजन करण्यात येत आहे. दि. 29 सप्टेंबर 2023 रोज शुक्रवारला सकाळी 10.30 वा रूम नं. 15 AV मध्ये ही स्पर्धा संपन्न होईल. ज्या स्पर्धकांना यामध्ये सहभाग नोंदवायचा आहे त्यांनी आपली 3 स्पर्धकांची एक चमु तयार करावी व या स्पर्धेकरीता चमु प्रमुखाने स्पर्धेकरीता डॉ. भास्कर वधाळे, मो. नं. 7276633790 (राज्यशास्त्र विमाग) यांच्याकडे नोंदणी करावी.

पारितोषिके :

प्रथम क्रमांक — रोख 1,000 रू. व्दितीय क्रमांक — रोख 700 रू. तृतीय क्रमांक — रोख 500 रू.

### समन्वयक :

- 1) डॉ. संदीप तुंड्स्वार
- 2) डॉ. श्रीकांत शेंडे
- 3) डॉ. मास्कर वचाळे
- 4) क् वैष्णवी गावंडे

प्राचार्य श्री बिंझामी नगर महाविद्यालय, नागपूर