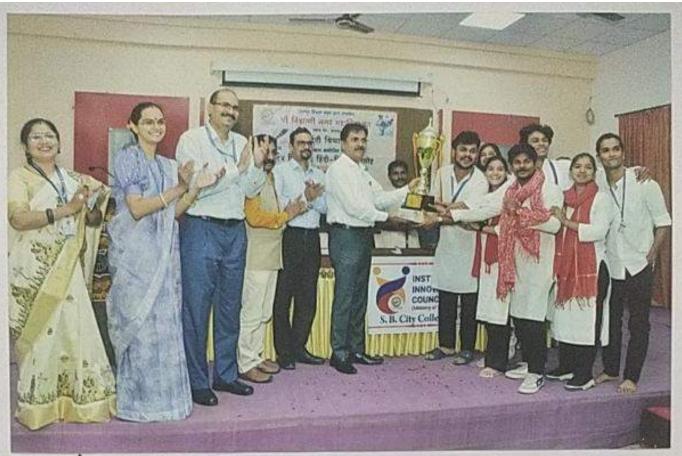

The competition was open for all the students of Shri Binzani City College. The primary condition for the students to participate in the competition was to form a group of three students. Every group has to name their group familiar to the concepts of political science and Indian constitution such as sovereignty, power, peace, socialist, etc. Around 16 groups including students from various departments and classes participated in the competition and multiple rounds were conducted to reach the final results. It included rounds such as direct questions related to constitution, recognizing images of famous political personalities, etc. Out of total 16 groups, top 3 groups were declared as winners and received cash prizes along with the certificate. The first winner of the Quiz competition were Ms. Pooja Randive, Mr. Shubham Mohankar and Mr. Vaibhav Shrirame and their group was named as Shanti. Mr. Saurabh Chavhan, Mr. Rupesh Borkar and Mr. Avnish Adulwar members of socialist group was placed at 2nd position. Ms. Rasika Bhagat, Mr. Tushr Wadskar & Akash Mendhe their group name was Adhisatta 3rd Position. The first, second and third position winners were given cash prizes of 1000rs,700rs,500rs respectively and all the students who participated in the competition were given participatory certificates.