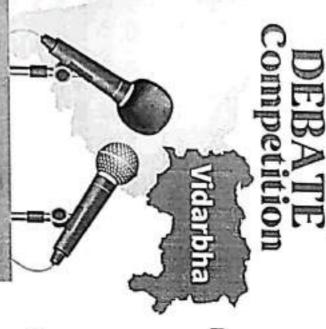

### Shri Binzani City College umrer road, Nagpur Department of Political Science

### QUIZ COMPETITION REPORT

The POLITICAL SCIENCE DEPARTMENT OF SHRI BINZANI CITY COLLEGE, NAGPUR organised a college level Quiz competition. It was conducted on 29th September 2023 at 10:30 a.m. The theme of the the competition was "INDIAN CONSTITUTION". The aim of the competition was to familiarize the students with the making of the Indian constitution and the information related to it.

The competition was held under the visionary guidance of DR.SANDEEP TUNDURWAR, (HOD, POLITICAL SCIENCE). The Chief guest as well as the Judges of the quiz competition were honourable Dr. REETA DHANDEKAR (Sevadal Mahila Mahavidyalay, Associate Professor) and MR. RAJU LIPTE (Yashwantrao Gudhde Patil Mahavidyalay, Assistant Professor) respectively. DR. SHRIKANT SHENDE, DR. BHASKAR WAGHALE and MS.VAISHNAVI GAWANDE played an important role in organizing and conducting the entire competition.

The competition was open for all the students of Shri Binzani City College. The primary condition for the students to participate in the competition was to form a group of three students. Every group has to name their group familiar to the concepts of political science and Indian constitution such as sovereignty, power, peace, socialist, etc. Around 16 groups including students from various departments and classes participated in the competition and multiple rounds were conducted to reach the final results. It included rounds such as direct questions related to constitution, recognizing images of famous political personalities, etc. Out of total 16 groups, top 3 groups were declared as winners and received cash prizes along with the certificate. The first winner of the Quiz competition were Ms. Pooja Randive, Mr. Shubham Mohankar and Mr. Vaibhav Shrirame and their group was named as Shanti. Mr. Saurabh Chavhan, Mr. Rupesh Borkar and Mr. Avnish Adulwar members of socialist group was placed at 2nd position. Ms. Rasika Bhagat, Mr. Tushr Wadskar & Akash Mendhe their group name was Adhisatta 3rd Position. The first, second and third position winners were given cash prizes of 1000rs,700rs,500rs respectively and all the students who participated in the competition were given participatory certificates.