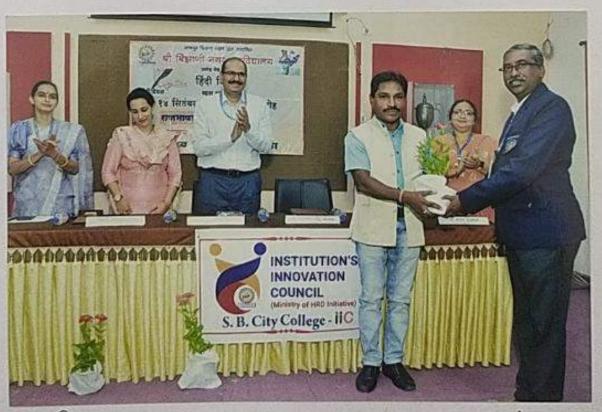

The competition was open for all the students of Shri Binzani City College. The primary condition for the students to participate in the competition was to form a group of three students. Every group has to name their group familiar to the concepts of political science and Indian constitution such as sovereignty, power, peace, socialist, etc. Around 16 groups including students from various departments and classes participated in the competition and multiple rounds were conducted to reach the final results. It included rounds such as direct questions related to constitution, recognizing images of famous political personalities, etc. Out of total 16 groups, top 3 groups were declared as winners and received cash prizes along with the certificate. The first winner of the Quiz competition were Ms. Pooja Randive, Mr. Shubham Mohankar and Mr. Vaibhav Shrirame and their group was named as Shanti. Mr. Saurabh Chavhan, Mr. Rupesh Borkar and Mr. Avnish Adulwar members of socialist group was placed at 2nd position. Ms. Rasika Bhagat, Mr. Tushr Wadskar & Akash Mendhe their group name was Adhisatta 3rd Position. The first, second and third position winners were given cash prizes of 1000rs,700rs,500rs respectively and all the students who participated in the competition were given participatory certificates.