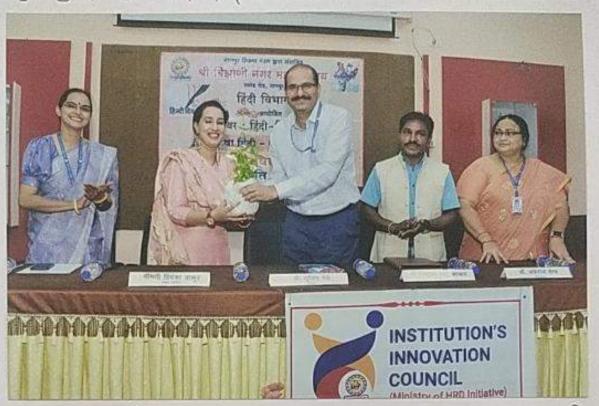

### QUIZ COMPETITION REPORT

The POLITICAL SCIENCE DEPARTMENT OF SHRI BINZANI CITY COLLEGE, NAGPUR organised a college level Quiz competition. It was conducted on 29th September 2023 at 10:30 a.m. The theme of the the competition was "INDIAN CONSTITUTION". The aim of the competition was to familiarize the students with the making of the Indian constitution and the information related to it.

The competition was held under the visionary guidance of DR.SANDEEP TUNDURWAR, (HOD, POLITICAL SCIENCE). The Chief guest as well as the Judges of the quiz competition were honourable Dr. REETA DHANDEKAR (Sevadal Mahila Mahavidyalay, Associate Professor) and MR. RAJU LIPTE (Yashwantrao Gudhde Patil Mahavidyalay, Assistant Professor) respectively. DR. SHRIKANT SHENDE, DR. BHASKAR WAGHALE and MS.VAISHNAVI GAWANDE played an important role in organizing and conducting the entire competition.