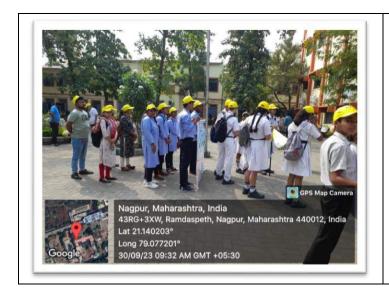

### QUIZ COMPETITION REPORT

The POLITICAL SCIENCE DEPARTMENT OF SHRI BINZANI CITY COLLEGE, NAGPUR organised a college level Quiz competition. It was conducted on 29th September 2023 at 10:30 a.m. The theme of the the competition was "INDIAN CONSTITUTION". The aim of the competition was to familiarize the students with the making of the Indian constitution and the information related to it.

The competition was held under the visionary guidance of DR.SANDEEP TUNDURWAR, (HOD, POLITICAL SCIENCE). The Chief guest as well as the Judges of the quiz competition were honourable Dr. REETA DHANDEKAR (Sevadal Mahila Mahavidyalay, Associate Professor) and MR. RAJU LIPTE (Yashwantrao Gudhde Patil Mahavidyalay, Assistant Professor) respectively. DR. SHRIKANT SHENDE, DR. BHASKAR WAGHALE and MS.VAISHNAVI GAWANDE played an important role in organizing and conducting the entire competition.

The competition was open for all the students of Shri Binzani City College. The primary condition for the students to participate in the competition was to form a group of three students. Every group has to name their group familiar to the concepts of political science and Indian constitution such as sovereignty, power, peace, socialist, etc. Around 16 groups including students from various departments and classes participated in the competition and multiple rounds were conducted to reach the final results. It included rounds such as direct questions related to constitution, recognizing images of famous political personalities, etc. Out of total 16 groups, top 3 groups were declared as winners and received cash prizes along with the certificate. The first winner of the Quiz competition were Ms. Pooja Randive, Mr. Shubham Mohankar and Mr. Vaibhav Shrirame and their group was named as Shanti. Mr. Saurabh Chavhan, Mr. Rupesh Borkar and Mr. Avnish Adulwar members of socialist group was placed at 2nd position. Ms. Rasika Bhagat, Mr. Tushr Wadskar & Akash Mendhe their group name was Adhisatta 3rd Position. The first, second and third position winners were given cash prizes of 1000rs,700rs,500rs respectively and all the students who participated in the competition were given participatory certificates.