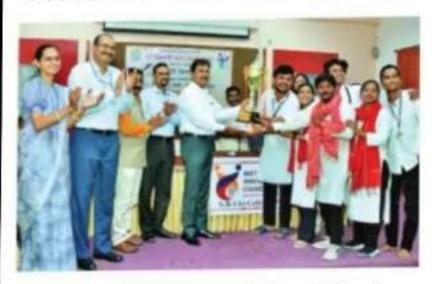

### QUIZ COMPETITION REPORT

The POLITICAL SCIENCE DEPARTMENT OF SHRI BINZANI CITY COLLEGE, NAGPUR organised a college level Quiz competition. It was conducted on 29th September 2023 at 10:30 a.m. The theme of the the competition was "INDIAN CONSTITUTION". The aim of the competition was to familiarize the students with the making of the Indian constitution and the information related to it.

The competition was held under the visionary guidance of DR.SANDEEP TUNDURWAR, (HOD, POLITICAL SCIENCE). The Chief guest as well as the Judges of the quiz competition were honourable Dr. REETA DHANDEKAR (Sevadal Mahila Mahavidyalay, Associate Professor) and MR. RAJU LIPTE (Yashwantrao Gudhde Patil Mahavidyalay, Assistant Professor) respectively. DR. SHRIKANT SHENDE, DR. BHASKAR WAGHALE and MS.VAISHNAVI GAWANDE played an important role in organizing and conducting the entire competition.

The competition was open for all the students of Shri Binzani City College. The primary condition for the students to participate in the competition was to form a group of three students. Every group has to name their group familiar to the concepts of political science and Indian constitution such as sovereignty, power, peace, socialist, etc. Around 16 groups including students from various departments and classes participated in the competition and multiple rounds were conducted to reach the final results. It included rounds such as direct questions related to constitution, recognizing images of famous political personalities, etc. Out of total 16 groups, top 3 groups were declared as winners and received cash prizes along with the certificate. The first winner of the Quiz competition were Ms. Pooja Randive, Mr. Shubham Mohankar and Mr. Vaibhav Shrirame and their group was named as Shanti. Mr. Saurabh Chavhan, Mr. Rupesh Borkar and Mr. Avnish Adulwar members of socialist group was placed at 2nd position. Ms. Rasika Bhagat, Mr. Tushr Wadskar & Akash Mendhe their group name was Adhisatta 3rd Position. The first, second and third position winners were given cash prizes of 1000rs,700rs,500rs respectively and all the students who participated in the competition were given participatory certificates.