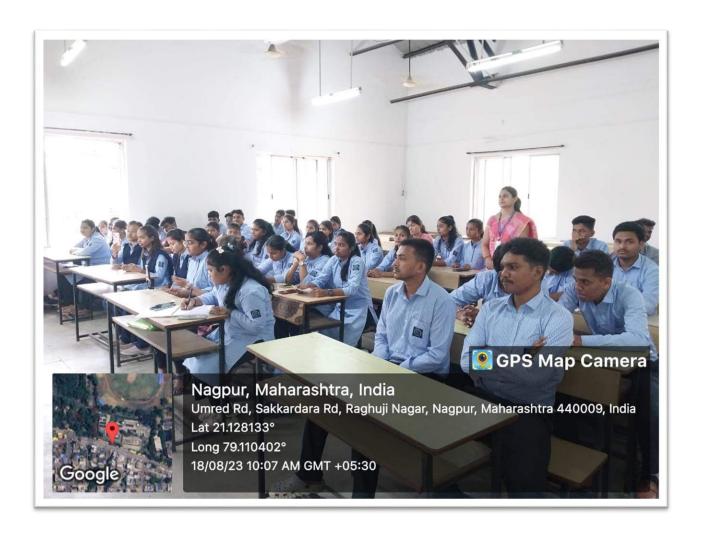

### QUIZ COMPETITION REPORT

The POLITICAL SCIENCE DEPARTMENT OF SHRI BINZANI CITY COLLEGE, NAGPUR organised a college level Quiz competition. It was conducted on 29th September 2023 at 10:30 a.m. The theme of the the competition was "INDIAN CONSTITUTION". The aim of the competition was to familiarize the students with the making of the Indian constitution and the information related to it.

The competition was open for all the students of Shri Binzani City College. The primary condition for the students to participate in the competition was to form a group of three students. Every group has to name their group familiar to the concepts of political science and Indian constitution such as sovereignty, power, peace, socialist, etc. Around 16 groups including students from various departments and classes participated in the competition and multiple rounds were conducted to reach the final results. It included rounds such as direct questions related to constitution, recognizing images of famous political personalities, etc. Out of total 16 groups, top 3 groups were declared as winners and received cash prizes along with the certificate. The first winner of the Quiz competition were Ms. Pooja Randive, Mr. Shubham Mohankar and Mr. Vaibhav Shrirame and their group was named as Shanti. Mr. Saurabh Chavhan, Mr. Rupesh Borkar and Mr. Avnish Adulwar members of socialist group was placed at 2nd position. Ms. Rasika Bhagat, Mr. Tushr Wadskar & Akash Mendhe their group name was Adhisatta 3rd Position. The first, second and third position winners were given cash prizes of 1000rs,700rs,500rs respectively and all the students who participated in the competition were given participatory certificates.