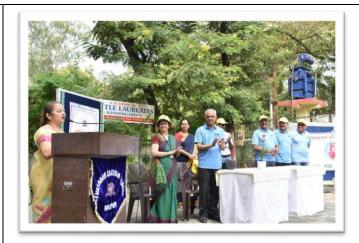

### QUIZ COMPETITION REPORT

The POLITICAL SCIENCE DEPARTMENT OF SHRI BINZANI CITY COLLEGE, NAGPUR organised a college level Quiz competition. It was conducted on 29th September 2023 at 10:30 a.m. The theme of the the competition was "INDIAN CONSTITUTION". The aim of the competition was to familiarize the students with the making of the Indian constitution and the information related to it.

The competition was held under the visionary guidance of DR.SANDEEP TUNDURWAR, (HOD, POLITICAL SCIENCE). The Chief guest as well as the Judges of the quiz competition were honourable Dr. REETA DHANDEKAR (Sevadal Mahila Mahavidyalay, Associate Professor) and MR. RAJU LIPTE (Yashwantrao Gudhde Patil Mahavidyalay, Assistant Professor) respectively. DR. SHRIKANT SHENDE, DR. BHASKAR WAGHALE and MS.VAISHNAVI GAWANDE played an important role in organizing and conducting the entire competition.