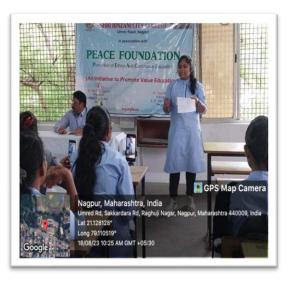

### QUIZ COMPETITION REPORT

The POLITICAL SCIENCE DEPARTMENT OF SHRI BINZANI CITY COLLEGE, NAGPUR organised a college level Quiz competition. It was conducted on 29th September 2023 at 10:30 a.m. The theme of the the competition was "INDIAN CONSTITUTION". The aim of the competition was to familiarize the students with the making of the Indian constitution and the information related to it.

The competition was held under the visionary guidance of DR.SANDEEP TUNDURWAR, (HOD, POLITICAL SCIENCE). The Chief guest as well as the Judges of the quiz competition were honourable Dr. REETA DHANDEKAR (Sevadal Mahila Mahavidyalay, Associate Professor) and MR. RAJU LIPTE (Yashwantrao Gudhde Patil Mahavidyalay, Assistant Professor) respectively. DR. SHRIKANT SHENDE, DR. BHASKAR WAGHALE and MS.VAISHNAVI GAWANDE played an important role in organizing and conducting the entire competition.