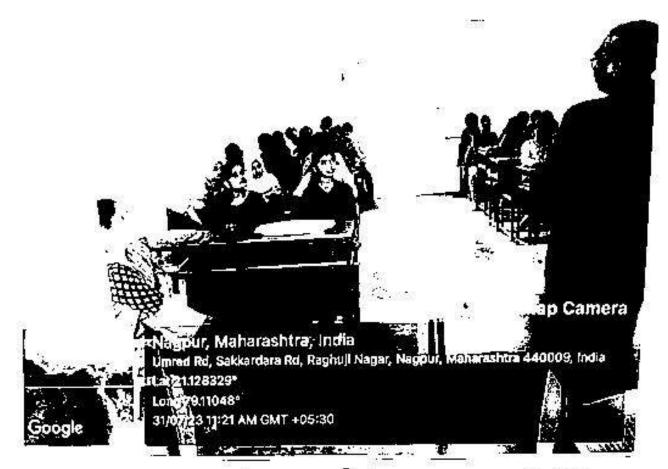

### अहवाल

समाजशास्त्र विभागाद्वारे बी. ए. आंतरवर्गीय विद्यार्थ्यांसाठी निबंध स्पर्धा दिनांक 29-12-2023 रोजी, रूम नंबर 27 मध्ये आयोजित करण्यात आली होती. आजचा नवीन समाज घडवण्यात युवकांची भूमिका काय असावी, कशी असावी या उद्देशाने "समाज घडविण्यात युवकांची भूमिका" हा निबंधाचा विषय ठेवण्यात आला होता. या निबंध स्पर्धसाठी विद्यार्थ्यांनी उत्स्फूर्त असा प्रतिसाद दाखवला.या स्पर्धमध्ये प्रथम क्रमांक अनुष्का धोटे, व्दितीय क्रमांक निशा यसनसुरे आणि तृतीय क्रमांक ज्योतस्ना कोसरे या विद्यार्थ्यांना देण्यात आले. या स्पर्धत 12 विद्यार्थ्यांनी सहभाग घेतला.

### Shri Binzani City College

Umrer Road, Nagpur

Date - 29.12.23

Name of the Activity - Essay Competition. Time-1:17 PM

| Sr. No. | Name of the Students   | Class  | Signature                               |
|---------|------------------------|--------|-----------------------------------------|
|         | N all a Olare          | BAIST  | A.P. Dhote                              |
| 7       | Anushica Phote         | BAIN   | Payal                                   |
| 2>      | Payal P. Kothelar      |        | D Paul                                  |
| 3)      | Kazishma R. Raut       |        |                                         |
| 4)      | Kavita M. Shahu        | - " -  | Parity                                  |
| 5)      | Amiliappa R. Kandrilea |        | Oute.                                   |
| 6)      | Jyotshing Dr. Kosare   |        | Jyotsand                                |
| 77      | Khirsh S. Kolhattor    |        | Peauly                                  |
| 8)      | Khushi H. Warnile.     | - "-   | Khushi                                  |
| 9)      | Subhasha Bhujade       | _ 11-  | S. N. Burjan                            |
| 10)     | Nisha Yasansure        |        | an                                      |
| 117     | Dingy D. Bliddbe       | -1     | Dirya penglo                            |
| 12)     | Dlaga Jadhar.          | - 4, - | AGE.                                    |
|         | •                      | - "-   |                                         |
| -       |                        |        | 220                                     |
|         |                        |        | Principal<br>B. City College<br>Nagpur. |
|         |                        |        |                                         |
|         |                        |        |                                         |
|         |                        |        |                                         |
|         |                        |        |                                         |
|         |                        |        |                                         |