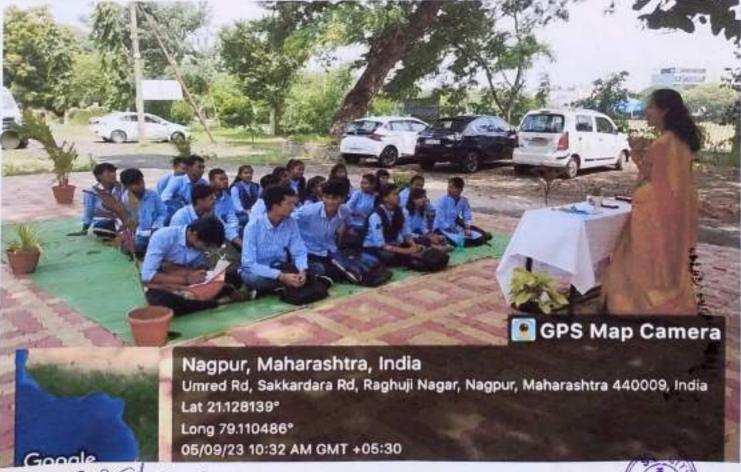

ात्य संस्कृतीचे अनुकरण करून आपण आधुनिक असण्याचा दावा करतात. यातूनच आपल्या भारतीय समाज व्यवस्थेमध्ये परिवर्तन झालेले दिसून येते. अनुकरणातून भारतीय संस्कृती मध्ये बरेच परिवर्तन झालेलेआपण बघतो त्यामुळे आरतीय समाजातील मूल्य आणि प्रमाणे बदलत आहे त्याचा परिणाम भारतीय समाज व्यवस्थेवर पडत आहे यामुळे समाज व्यवस्था विस्कटीत होण्याचे किंवा या पाश्चिमात्य करण्याचे अनुकरणामुळे भारतीय संस्कृती लोप पावत आहे की काय अशी भीती तरुणांनी व्यक्त केली या स्पर्धेमध्ये पहिला क्रमांक आयुष गजिमये,दुसरा क्रमांक अहिल्याबाई अहराज आणि तिसरा क्रमांक अंजप्पा कांद्रीका या विद्यार्थ्यांचा आला. या कार्यक्रमाला समाजशास्त्र विभागाच्या नमता मुदे आणि डॉक्टर संगीता घोगरे यांचे मोलाचे सहकार्य लाभले या स्पर्धेला महाविद्यालयातील डॉ. सुजित मेत्रे सर यांचे मोलाचे मार्गदर्शन लाभले. त्यामुळे हा कार्यक्रम व्यवस्थित पार पडला.

sight







#### Nagpur Shikshan Mandal's

#### Shri Binzani City College

Umrer Road, Nagpur

| _ Department | ox socialogy | Pate- 08.09.23  |
|--------------|--------------|-----------------|
| Sub- Debate  | congelition  | Time - 10:30 gm |

| Sr. No. | Name of the Students | Class       | Signature   |
|---------|----------------------|-------------|-------------|
| 1       | Devendra Ajit        | B-n-In      | Des         |
| 2       | Ashik Shahu          |             | A.Shahu     |
| 3       | sali) Gavande        |             | Sahil       |
| 4       | Anjappa Kandrika     | ,1i         | dusche      |
| 5       | Sarvesh patil        |             | - Ser       |
| 6       | Ayush Gajbhiye       | · · ·       | A Leaphine  |
| *       | Parth Bawankar       |             | P. Bonskyw