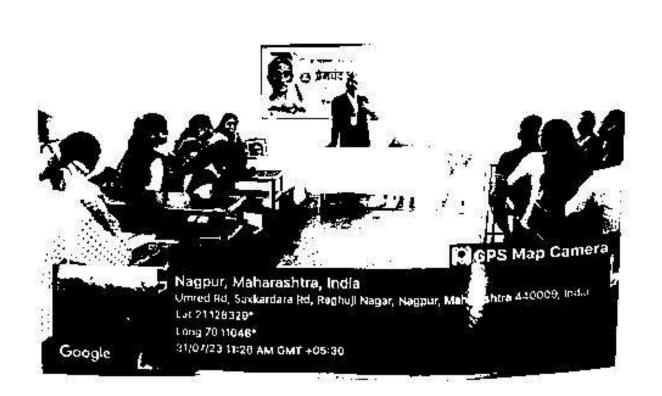

### QUIZ COMPETITION REPORT

The POLITICAL SCIENCE DEPARTMENT OF SHRI BINZANI CITY COLLEGE, NAGPUR organised a college level Quiz competition. It was conducted on 29th September 2023 at 10:30 a.m. The theme of the the competition was "INDIAN CONSTITUTION". The aim of the competition was to familiarize the students with the making of the Indian constitution and the information related to it.

The competition was held under the visionary guidance of DR.SANDEEP TUNDURWAR, (HOD, POLITICAL SCIENCE). The Chief guest as well as the Judges of the quiz competition were honourable Dr. REETA DHANDEKAR (Sevadal Mahila Mahavidyalay, Associate Professor) and MR. RAJU LIPTE (Yashwantrao Gudhde Patil Mahavidyalay, Assistant Professor) respectively. DR. SHRIKANT SHENDE, DR. BHASKAR WAGHALE and MS.VAISHNAVI GAWANDE played an important role in organizing and conducting the entire competition.

The competition was open for all the students of Shri Binzani City College. The primary condition for the students to participate in the competition was to form a group of three students. Every group has to name their group familiar to the concepts of political science and Indian constitution such as sovereignty, power, peace, socialist, etc. Around 16 groups including students from various departments and classes participated in the competition and multiple rounds were conducted to reach the final results. It included rounds such as direct questions related to constitution, recognizing images of famous political personalities, etc. Out of total 16 groups, top 3 groups were declared as winners and received cash prizes along with the certificate. The first winner of the Quiz competition were Ms. Pooja Randive, Mr. Shubham Mohankar and Mr. Vaibhav Shrirame and their group was named as Shanti. Mr. Saurabh Chavhan, Mr. Rupesh Borkar and Mr. Avnish Adulwar members of socialist group was placed at 2nd position. Ms. Rasika Bhagat, Mr. Tushr Wadskar & Akash Mendhe their group name was Adhisatta 3rd Position. The first, second and third position winners were given cash prizes of 1000rs,700rs,500rs respectively and all the students who participated in the competition were given participatory certificates.