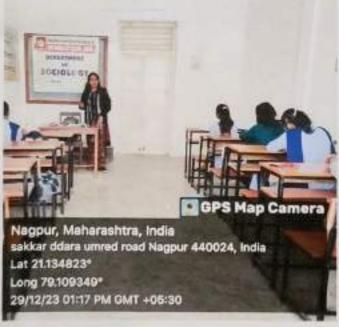

### अहवाल

समाजशास्त्र विभागाद्वारे बी. ए. आंतरवर्गीय विद्यार्थ्यांसाठी निबंध स्पर्धा दिनांक 29-12-2023 रोजी, रूम नंबर 27 मध्ये आयोजित करण्यात आली होती. आजचा नवीन समाज घडवण्यात युवकांची भूमिका काय असावी, कशी असावी या उद्देशाने "समाज घडविण्यात युवकांची भूमिका" हा निबंधाचा विषय ठेवण्यात आला होता. या निबंध स्पर्धसाठी विद्यार्थ्यांनी उत्स्फूर्त असा प्रतिसाद दाखवला.या स्पर्धमध्ये प्रथम क्रमांक अनुष्का धोटे, व्दितीय क्रमांक निशा यसनसुरे आणि तृतीय क्रमांक ज्योतस्ना कोसरे या विद्यार्थ्यांना देण्यात आले. या स्पर्धत 12 विद्यार्थ्यांनी सहभाग घेतला.