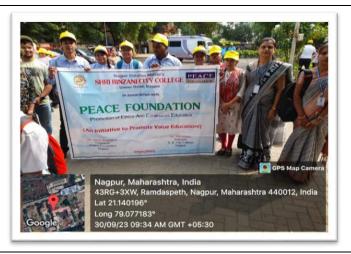

### QUIZ COMPETITION REPORT

The POLITICAL SCIENCE DEPARTMENT OF SHRI BINZANI CITY COLLEGE, NAGPUR organised a college level Quiz competition. It was conducted on 29th September 2023 at 10:30 a.m. The theme of the the competition was "INDIAN CONSTITUTION". The aim of the competition was to familiarize the students with the making of the Indian constitution and the information related to it.

The competition was held under the visionary guidance of DR.SANDEEP TUNDURWAR, (HOD, POLITICAL SCIENCE). The Chief guest as well as the Judges of the quiz competition were honourable Dr. REETA DHANDEKAR (Sevadal Mahila Mahavidyalay, Associate Professor) and MR. RAJU LIPTE (Yashwantrao Gudhde Patil Mahavidyalay, Assistant Professor) respectively. DR. SHRIKANT SHENDE, DR. BHASKAR WAGHALE and MS.VAISHNAVI GAWANDE played an important role in organizing and conducting the entire competition.

The competition was open for all the students of Shri Binzani City College. The primary condition for the students to participate in the competition was to form a group of three students. Every group has to name their group familiar to the concepts of political science and Indian constitution such as sovereignty, power, peace, socialist, etc. Around 16 groups including students from various departments and classes participated in the competition and multiple rounds were conducted to reach the final results. It included rounds such as direct questions related to constitution, recognizing images of famous political personalities, etc. Out of total 16 groups, top 3 groups were declared as winners and received cash prizes along with the certificate. The first winner of the Quiz competition were Ms. Pooja Randive, Mr. Shubham Mohankar and Mr. Vaibhav Shrirame and their group was named as Shanti. Mr. Saurabh Chavhan, Mr. Rupesh Borkar and Mr. Avnish Adulwar members of socialist group was placed at 2nd position. Ms. Rasika Bhagat, Mr. Tushr Wadskar & Akash Mendhe their group name was Adhisatta 3rd Position. The first, second and third position winners were given cash prizes of 1000rs,700rs,500rs respectively and all the students who participated in the competition were given participatory certificates.