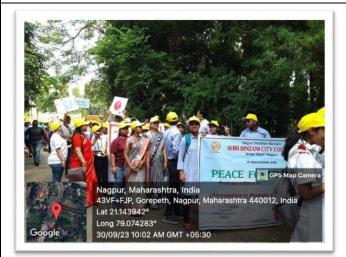

### QUIZ COMPETITION REPORT

The POLITICAL SCIENCE DEPARTMENT OF SHRI BINZANI CITY COLLEGE, NAGPUR organised a college level Quiz competition. It was conducted on 29th September 2023 at 10:30 a.m. The theme of the the competition was "INDIAN CONSTITUTION". The aim of the competition was to familiarize the students with the making of the Indian constitution and the information related to it.

The competition was held under the visionary guidance of DR.SANDEEP TUNDURWAR, (HOD, POLITICAL SCIENCE). The Chief guest as well as the Judges of the quiz competition were honourable Dr. REETA DHANDEKAR (Sevadal Mahila Mahavidyalay, Associate Professor) and MR. RAJU LIPTE (Yashwantrao Gudhde Patil Mahavidyalay, Assistant Professor) respectively. DR. SHRIKANT SHENDE, DR. BHASKAR WAGHALE and MS.VAISHNAVI GAWANDE played an important role in organizing and conducting the entire competition.

The competition was open for all the students of Shri Binzani City College. The primary condition for the students to participate in the competition was to form a group of three students. Every group has to name their group familiar to the concepts of political science and Indian constitution such as sovereignty, power, peace, socialist, etc. Around 16 groups including students from various departments and classes participated in the competition and multiple rounds were conducted to reach the final results. It included rounds such as direct questions related to constitution, recognizing images of famous political personalities, etc. Out of total 16 groups, top 3 groups were declared as winners and received cash prizes along with the certificate. The first winner of the Quiz competition were Ms. Pooja Randive, Mr. Shubham Mohankar and Mr. Vaibhav Shrirame and their group was named as Shanti. Mr. Saurabh Chavhan, Mr. Rupesh Borkar and Mr. Avnish Adulwar members of socialist group was placed at 2nd position. Ms. Rasika Bhagat, Mr. Tushr Wadskar & Akash Mendhe their group name was Adhisatta 3rd Position. The first, second and third position winners were given cash prizes of 1000rs,700rs,500rs respectively and all the students who participated in the competition were given participatory certificates.