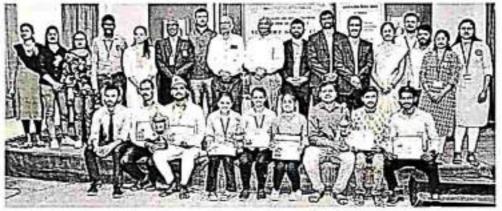

### अहवाल

समाजशास्त्र विभागाद्वारे बी. ए. आंतरवर्गीय विद्यार्थ्यांसाठी निबंध स्पर्धा दिनांक 29-12-2023 रोजी, रूम नंबर 27 मध्ये आयोजित करण्यात आली होती. आजचा नवीन समाज घडवण्यात युवकांची भूमिका काय असावी, कशी असावी या उद्देशाने "समाज घडविण्यात युवकांची भूमिका" हा निबंधाचा विषय ठेवण्यात आला होता. या निबंध स्पर्धसाठी विद्यार्थ्यांनी उत्स्फूर्त असा प्रतिसाद दाखवला.या स्पर्धमध्ये प्रथम क्रमांक अनुष्का धोटे, व्दितीय क्रमांक निशा यसनसुरे आणि तृतीय क्रमांक ज्योतस्ना कोसरे या विद्यार्थ्यांना देण्यात आले. या स्पर्धत 12 विद्यार्थ्यांनी सहभाग घेतला.