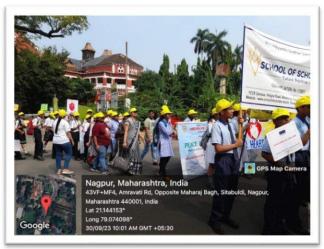

### QUIZ COMPETITION REPORT

The POLITICAL SCIENCE DEPARTMENT OF SHRI BINZANI CITY COLLEGE, NAGPUR organised a college level Quiz competition. It was conducted on 29th September 2023 at 10:30 a.m. The theme of the the competition was "INDIAN CONSTITUTION". The aim of the competition was to familiarize the students with the making of the Indian constitution and the information related to it.

The competition was held under the visionary guidance of DR.SANDEEP TUNDURWAR, (HOD, POLITICAL SCIENCE). The Chief guest as well as the Judges of the quiz competition were honourable Dr. REETA DHANDEKAR (Sevadal Mahila Mahavidyalay, Associate Professor) and MR. RAJU LIPTE (Yashwantrao Gudhde Patil Mahavidyalay, Assistant Professor) respectively. DR. SHRIKANT SHENDE, DR. BHASKAR WAGHALE and MS.VAISHNAVI GAWANDE played an important role in organizing and conducting the entire competition.

The competition was open for all the students of Shri Binzani City College. The primary condition for the students to participate in the competition was to form a group of three students. Every group has to name their group familiar to the concepts of political science and Indian constitution such as sovereignty, power, peace, socialist, etc. Around 16 groups including students from various departments and classes participated in the competition and multiple rounds were conducted to reach the final results. It included rounds such as direct questions related to constitution, recognizing images of famous political personalities, etc. Out of total 16 groups, top 3 groups were declared as winners and received cash prizes along with the certificate. The first winner of the Quiz competition were Ms. Pooja Randive, Mr. Shubham Mohankar and Mr. Vaibhav Shrirame and their group was named as Shanti. Mr. Saurabh Chavhan, Mr. Rupesh Borkar and Mr. Avnish Adulwar members of socialist group was placed at 2nd position. Ms. Rasika Bhagat, Mr. Tushr Wadskar & Akash Mendhe their group name was Adhisatta 3rd Position. The first, second and third position winners were given cash prizes of 1000rs,700rs,500rs respectively and all the students who participated in the competition were given participatory certificates.