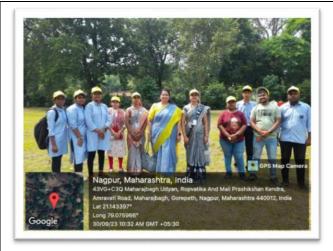

### QUIZ COMPETITION REPORT

The POLITICAL SCIENCE DEPARTMENT OF SHRI BINZANI CITY COLLEGE, NAGPUR organised a college level Quiz competition. It was conducted on 29th September 2023 at 10:30 a.m. The theme of the the competition was "INDIAN CONSTITUTION". The aim of the competition was to familiarize the students with the making of the Indian constitution and the information related to it.

The competition was held under the visionary guidance of DR.SANDEEP TUNDURWAR, (HOD, POLITICAL SCIENCE). The Chief guest as well as the Judges of the quiz competition were honourable Dr. REETA DHANDEKAR (Sevadal Mahila Mahavidyalay, Associate Professor) and MR. RAJU LIPTE (Yashwantrao Gudhde Patil Mahavidyalay, Assistant Professor) respectively. DR. SHRIKANT SHENDE, DR. BHASKAR WAGHALE and MS.VAISHNAVI GAWANDE played an important role in organizing and conducting the entire competition.