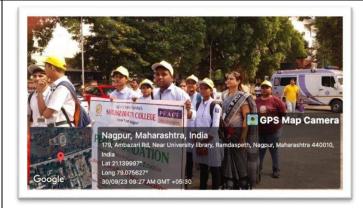

### QUIZ COMPETITION REPORT

The POLITICAL SCIENCE DEPARTMENT OF SHRI BINZANI CITY COLLEGE, NAGPUR organised a college level Quiz competition. It was conducted on 29th September 2023 at 10:30 a.m. The theme of the the competition was "INDIAN CONSTITUTION". The aim of the competition was to familiarize the students with the making of the Indian constitution and the information related to it.

The competition was held under the visionary guidance of DR.SANDEEP TUNDURWAR, (HOD, POLITICAL SCIENCE). The Chief guest as well as the Judges of the quiz competition were honourable Dr. REETA DHANDEKAR (Sevadal Mahila Mahavidyalay, Associate Professor) and MR. RAJU LIPTE (Yashwantrao Gudhde Patil Mahavidyalay, Assistant Professor) respectively. DR. SHRIKANT SHENDE, DR. BHASKAR WAGHALE and MS.VAISHNAVI GAWANDE played an important role in organizing and conducting the entire competition.

The competition was open for all the students of Shri Binzani City College. The primary condition for the students to participate in the competition was to form a group of three students. Every group has to name their group familiar to the concepts of political science and Indian constitution such as sovereignty, power, peace, socialist, etc. Around 16 groups including students from various departments and classes participated in the competition and multiple rounds were conducted to reach the final results. It included rounds such as direct questions related to constitution, recognizing images of famous political personalities, etc. Out of total 16 groups, top 3 groups were declared as winners and received cash prizes along with the certificate. The first winner of the Quiz competition were Ms. Pooja Randive, Mr. Shubham Mohankar and Mr. Vaibhav Shrirame and their group was named as Shanti. Mr. Saurabh Chavhan, Mr. Rupesh Borkar and Mr. Avnish Adulwar members of socialist group was placed at 2nd position. Ms. Rasika Bhagat, Mr. Tushr Wadskar & Akash Mendhe their group name was Adhisatta 3rd Position. The first, second and third position winners were given cash prizes of 1000rs,700rs,500rs respectively and all the students who participated in the competition were given participatory certificates.