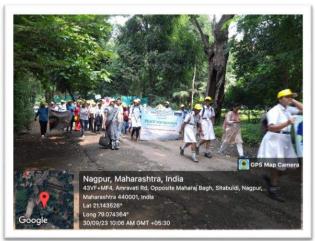

### QUIZ COMPETITION REPORT

The POLITICAL SCIENCE DEPARTMENT OF SHRI BINZANI CITY COLLEGE, NAGPUR organised a college level Quiz competition. It was conducted on 29th September 2023 at 10:30 a.m. The theme of the the competition was "INDIAN CONSTITUTION". The aim of the competition was to familiarize the students with the making of the Indian constitution and the information related to it.

The competition was open for all the students of Shri Binzani City College. The primary condition for the students to participate in the competition was to form a group of three students. Every group has to name their group familiar to the concepts of political science and Indian constitution such as sovereignty, power, peace, socialist, etc. Around 16 groups including students from various departments and classes participated in the competition and multiple rounds were conducted to reach the final results. It included rounds such as direct questions related to constitution, recognizing images of famous political personalities, etc. Out of total 16 groups, top 3 groups were declared as winners and received cash prizes along with the certificate. The first winner of the Quiz competition were Ms. Pooja Randive, Mr. Shubham Mohankar and Mr. Vaibhav Shrirame and their group was named as Shanti. Mr. Saurabh Chavhan, Mr. Rupesh Borkar and Mr. Avnish Adulwar members of socialist group was placed at 2nd position. Ms. Rasika Bhagat, Mr. Tushr Wadskar & Akash Mendhe their group name was Adhisatta 3rd Position. The first, second and third position winners were given cash prizes of 1000rs,700rs,500rs respectively and all the students who participated in the competition were given participatory certificates.