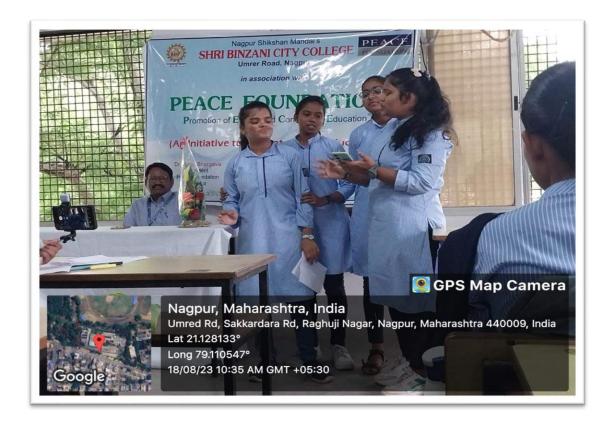

### QUIZ COMPETITION REPORT

The POLITICAL SCIENCE DEPARTMENT OF SHRI BINZANI CITY COLLEGE, NAGPUR organised a college level Quiz competition. It was conducted on 29th September 2023 at 10:30 a.m. The theme of the the competition was "INDIAN CONSTITUTION". The aim of the competition was to familiarize the students with the making of the Indian constitution and the information related to it.

The competition was open for all the students of Shri Binzani City College. The primary condition for the students to participate in the competition was to form a group of three students. Every group has to name their group familiar to the concepts of political science and Indian constitution such as sovereignty, power, peace, socialist, etc. Around 16 groups including students from various departments and classes participated in the competition and multiple rounds were conducted to reach the final results. It included rounds such as direct questions related to constitution, recognizing images of famous political personalities, etc. Out of total 16 groups, top 3 groups were declared as winners and received cash prizes along with the certificate. The first winner of the Quiz competition were Ms. Pooja Randive, Mr. Shubham Mohankar and Mr. Vaibhav Shrirame and their group was named as Shanti. Mr. Saurabh Chavhan, Mr. Rupesh Borkar and Mr. Avnish Adulwar members of socialist group was placed at 2nd position. Ms. Rasika Bhagat, Mr. Tushr Wadskar & Akash Mendhe their group name was Adhisatta 3rd Position. The first, second and third position winners were given cash prizes of 1000rs,700rs,500rs respectively and all the students who participated in the competition were given participatory certificates.