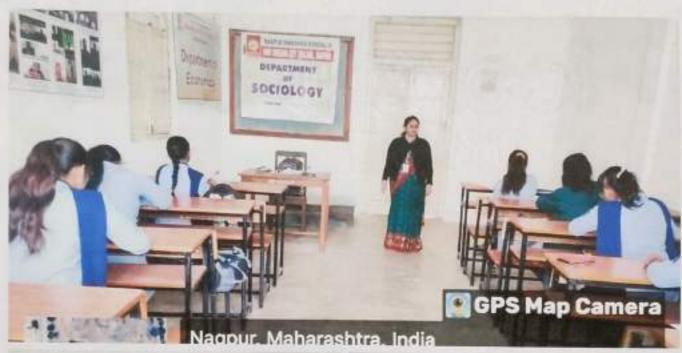

### अहवाल

समाजशास्त्र विभागाद्वारे बी. ए. आंतरवर्गीय विद्यार्थ्यांसाठी निबंध स्पर्धा दिनांक 29-12-2023 रोजी, रूम नंबर 27 मध्ये आयोजित करण्यात आली होती. आजचा नवीन समाज घडवण्यात युवकांची भूमिका काय असावी, कशी असावी या उद्देशाने "समाज घडविण्यात युवकांची भूमिका" हा निबंधाचा विषय ठेवण्यात आला होता. या निबंध स्पर्धसाठी विद्यार्थ्यांनी उत्स्फूर्त असा प्रतिसाद दाखवला.या स्पर्धमध्ये प्रथम क्रमांक अनुष्का धोटे, व्दितीय क्रमांक निशा यसनसुरे आणि तृतीय क्रमांक ज्योतस्ना कोसरे या विद्यार्थ्यांना देण्यात आले. या स्पर्धत 12 विद्यार्थ्यांनी सहभाग घेतला.