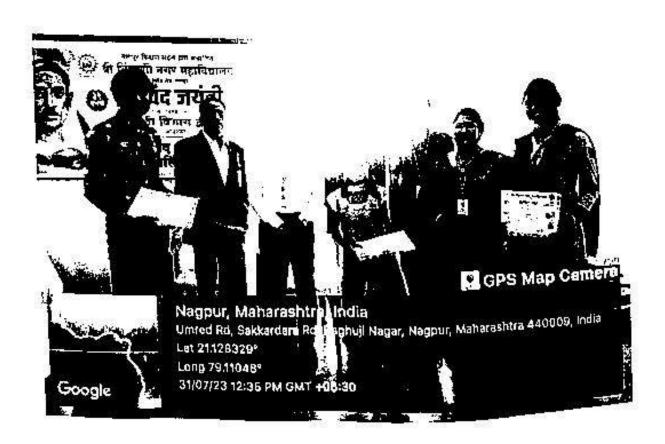

### QUIZ COMPETITION REPORT

The POLITICAL SCIENCE DEPARTMENT OF SHRI BINZANI CITY COLLEGE, NAGPUR organised a college level Quiz competition. It was conducted on 29th September 2023 at 10:30 a.m. The theme of the the competition was "INDIAN CONSTITUTION". The aim of the competition was to familiarize the students with the making of the Indian constitution and the information related to it.

The competition was held under the visionary guidance of DR.SANDEEP TUNDURWAR, (HOD, POLITICAL SCIENCE). The Chief guest as well as the Judges of the quiz competition were honourable Dr. REETA DHANDEKAR (Sevadal Mahila Mahavidyalay, Associate Professor) and MR. RAJU LIPTE (Yashwantrao Gudhde Patil Mahavidyalay, Assistant Professor) respectively. DR. SHRIKANT SHENDE, DR. BHASKAR WAGHALE and MS.VAISHNAVI GAWANDE played an important role in organizing and conducting the entire competition.

The competition was open for all the students of Shri Binzani City College. The primary condition for the students to participate in the competition was to form a group of three students. Every group has to name their group familiar to the concepts of political science and Indian constitution such as sovereignty, power, peace, socialist, etc. Around 16 groups including students from various departments and classes participated in the competition and multiple rounds were conducted to reach the final results. It included rounds such as direct questions related to constitution, recognizing images of famous political personalities, etc. Out of total 16 groups, top 3 groups were declared as winners and received cash prizes along with the certificate. The first winner of the Quiz competition were Ms. Pooja Randive, Mr. Shubham Mohankar and Mr. Vaibhav Shrirame and their group was named as Shanti. Mr. Saurabh Chavhan, Mr. Rupesh Borkar and Mr. Avnish Adulwar members of socialist group was placed at 2nd position. Ms. Rasika Bhagat, Mr. Tushr Wadskar & Akash Mendhe their group name was Adhisatta 3rd Position. The first, second and third position winners were given cash prizes of 1000rs,700rs,500rs respectively and all the students who participated in the competition were given participatory certificates.