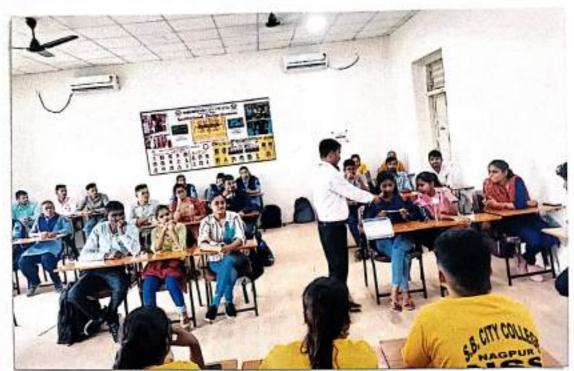

### QUIZ COMPETITION REPORT

The POLITICAL SCIENCE DEPARTMENT OF SHRI BINZANI CITY COLLEGE, NAGPUR organised a college level Quiz competition. It was conducted on 29th September 2023 at 10:30 a.m. The theme of the the competition was "INDIAN CONSTITUTION". The aim of the competition was to familiarize the students with the making of the Indian constitution and the information related to it.

The competition was held under the visionary guidance of DR.SANDEEP TUNDURWAR, (HOD, POLITICAL SCIENCE). The Chief guest as well as the Judges of the quiz competition were honourable Dr. REETA DHANDEKAR (Sevadal Mahila Mahavidyalay, Associate Professor) and MR. RAJU LIPTE (Yashwantrao Gudhde Patil Mahavidyalay, Assistant Professor) respectively. DR. SHRIKANT SHENDE, DR. BHASKAR WAGHALE and MS.VAISHNAVI GAWANDE played an important role in organizing and conducting the entire competition.

The competition was open for all the students of Shri Binzani City College. The primary condition for the students to participate in the competition was to form a group of three students. Every group has to name their group familiar to the concepts of political science and Indian constitution such as sovereignty, power, peace, socialist, etc. Around 16 groups including students from various departments and classes participated in the competition and multiple rounds were conducted to reach the final results. It included rounds such as direct questions related to constitution, recognizing images of famous political personalities, etc. Out of total 16 groups, top 3 groups were declared as winners and received cash prizes along with the certificate. The first winner of the Quiz competition were Ms. Pooja Randive, Mr. Shubham Mohankar and Mr. Vaibhav Shrirame and their group was named as Shanti. Mr. Saurabh Chavhan, Mr. Rupesh Borkar and Mr. Avnish Adulwar members of socialist group was placed at 2nd position. Ms. Rasika Bhagat, Mr. Tushr Wadskar & Akash Mendhe their group name was Adhisatta 3rd Position. The first, second and third position winners were given cash prizes of 1000rs,700rs,500rs respectively and all the students who participated in the competition were given participatory certificates.