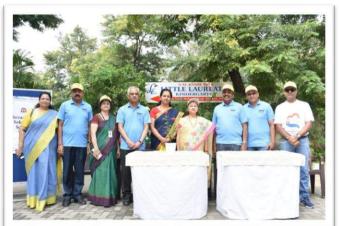

The competition was held under the visionary guidance of DR.SANDEEP TUNDURWAR, (HOD, POLITICAL SCIENCE). The Chief guest as well as the Judges of the quiz competition were honourable Dr. REETA DHANDEKAR (Sevadal Mahila Mahavidyalay, Associate Professor) and MR. RAJU LIPTE (Yashwantrao Gudhde Patil Mahavidyalay, Assistant Professor) respectively. DR. SHRIKANT SHENDE, DR. BHASKAR WAGHALE and MS.VAISHNAVI GAWANDE played an important role in organizing and conducting the entire competition.

The competition was open for all the students of Shri Binzani City College. The primary condition for the students to participate in the competition was to form a group of three students. Every group has to name their group familiar to the concepts of political science and Indian constitution such as sovereignty, power, peace, socialist, etc. Around 16 groups including students from various departments and classes participated in the competition and multiple rounds were conducted to reach the final results. It included rounds such as direct questions related to constitution, recognizing images of famous political personalities, etc. Out of total 16 groups, top 3 groups were declared as winners and received cash prizes along with the certificate. The first winner of the Quiz competition were Ms. Pooja Randive, Mr. Shubham Mohankar and Mr. Vaibhav Shrirame and their group was named as Shanti. Mr. Saurabh Chavhan, Mr. Rupesh Borkar and Mr. Avnish Adulwar members of socialist group was placed at 2nd position. Ms. Rasika Bhagat, Mr. Tushr Wadskar & Akash Mendhe their group name was Adhisatta 3rd Position. The first, second and third position winners were given cash prizes of 1000rs,700rs,500rs respectively and all the students who participated in the competition were given participatory certificates.