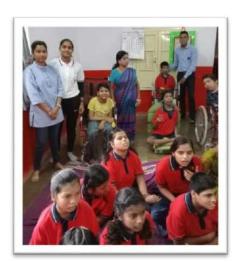

agpur recently organized a visit of B.B.A.I students to Snehangan school for disabled children at Matru Seva Sangh, Sitabuldi, Nagpur under the PEACE Foundation Activity. The visit was organized by Prof. Amrapali Modak and Prof. Dikshita Bhisikar.

Vikas Meshram of B.B.A. I entertained the inmates with songs, dance, games and activities. 15 students interacted with the inmates and distributed essential things amongst them. The inmates also presented a dance and recited Sanskrit verses. Durga, a Snehangan student, offered a dancing performance as gratitude to students. Sanskrit teacher Mrs. Archana Verma expressed the need of such interactions for self-expression of divyang students.

NAGPUR ON A

Principal
Shri Binzanı City Coffege
Umrer Road, Nagpur

#### **Photographs**























#### Shri Binzani City College,Nagpur BBA Department Student List

Name of The Activity: Ozphanage Visit Date: 19/08/2023
Handrapped School, (10, Makeu Seva Saugha, Sitabuld), Nagpule

| Sr. No. | Name Of Students     | Signature    |
|---------|----------------------|--------------|
|         | Radhika A. Tawaxi -  | Radhile      |
| 09      | Suriya N. Dahake     | Sdahake      |
| 03      | Shivani D Ragde      | Shuff.       |
| 04      | Ishwari S. Mulorthas | - Jailet     |
| 05)     | Vikas B. Mesheam     | (D)(6)       |
| 06)     | Siddhant Magrali     | Allage       |
| 7       | bearing untrient     | 4            |
| 8)      | Vanst Bhongade       | OBbo hhads   |
| 91      | Bhavon Bunsod        | 3            |
| 701     | Athan Wakde          | Athan        |
| (H)