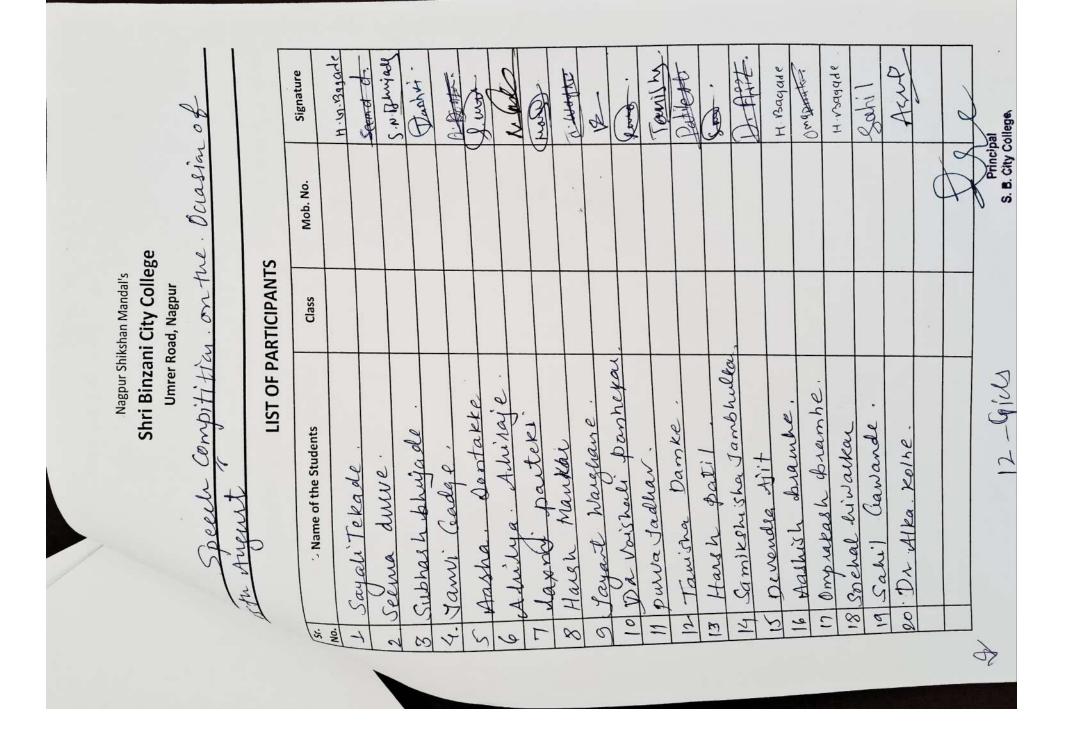

|         | A O O                  |











#### Shri Binzani City College, Umred Road, Nagpur

Date: 12-08-2023

#### Notice

All the student's of arts and commerce faculty are hereby informed hat the Speech Competition is organized by Psychology Department Nagpur on the occasion of Independence Day. It will be held on 15-08-2023 at the Department of Psychology. All the interested students enroll heir name at the department.

Гіте: 9.30 am

ept. of Psychology

r. Alka Kolhe

Dr. Vaishali Panhekar 🗸

NAGPUR IN

Principal

S. B. City College

Nagpur

#### SHRI BINZANI CITY COLLEGE,

Umrer road, Nagpur Activity Report 2023-24

#### DEPARTMENT OF PSYCHOLOGY

NAME OF

HEAD/TEACHER

Dr. Vaishali Panhekar

Dr. Alka Kolhe

**DEPARTMENT** 

Department of

Psychology

| THE ACTIVITY                          |            |