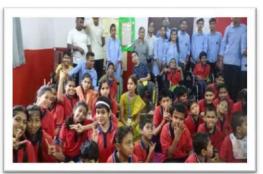

Nagpur recently organized a visit of B.B.A.I students to Snehangan school for disabled children at Matru Seva Sangh, Sitabuldi, Nagpur under the PEACE Foundation Activity. The visit was organized by Prof. Amrapali Modak and Prof. Dikshita Bhisikar.

Vikas Meshram of B.B.A. I entertained the inmates with songs, dance, games and activities. 15 students interacted with the inmates and distributed essential things amongst them. The inmates also presented a dance and recited Sanskrit verses. Durga, a Snehangan student, offered a dancing performance as gratitude to students. Sanskrit teacher Mrs. Archana Verma expressed the need of such interactions for self-expression of divyang students.

NAGPUR ON A

Principal
Shri Binzanı City Coffege
Umrer Road, Nagpur

#### **Photographs**























#### Shri Binzani City College,Nagpur BBA Department Student List

Name of The Activity: Ozphanage Visit Date: 19/08/2023
Handrapped School, (10, Makeu Seva Saugha, Sitabuld), Nagpule

| Sr. No. | Name Of Students     | Signature    |
|---------|----------------------|--------------|
|         | Radhika A. Tawaxi -  | Radhile      |
| 09      | Suriya N. Dahake     | Sdahake      |
| 03      | Shivani D Ragde      | Shuff.       |
| 04      | Ishwari S. Mulorthas | - Jailet     |
| 05)     | Vikas B. Mesheam     | (D)(6)       |
| 06)     | Siddhant Magrali     | Allage       |
| 7       | bearing untrient     | 4            |
| 8)      | Vanst Bhongade       | OBbo hhads   |
| 91      | Bhavon Bunsod        | 3            |
| 701     | Athan Wakde          | Athan        |
| (H)