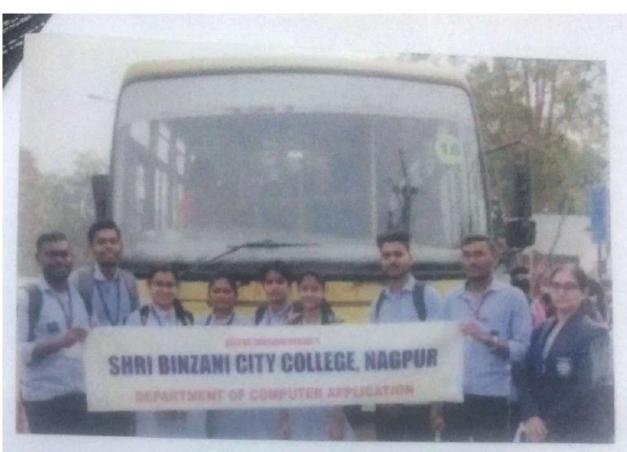

2023-24

Notice

Date: 18-01-2024

All the students of B. Com Computer Application final year are hereby

informed that an Institutional visit at Tulsiramji Gaikwad Patil College of

Engineering and Technology is organized on 20th January, 2024 Saturday.

Reporting Time: 9:00 am.

Venue: College Hall.

Please give your consent to: Prof. Punam Bangde

Project Director

(Dept. of B. Com Computer Application) Prof. Punam Bangde

Dr. Sujit Metre Shri Binzani City College