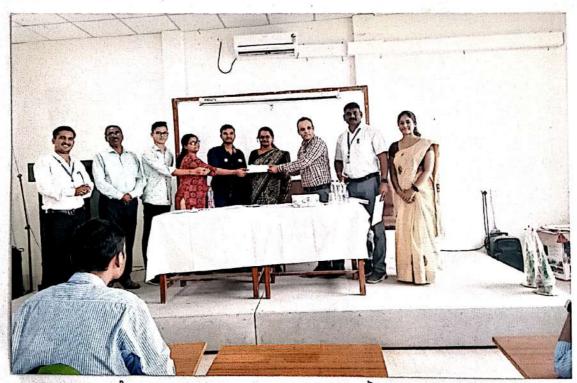

anizing "Quiz Competition on Indian Constitution" on 29-9-2023 at 10.30 A.M. you are requested to kindly accept our invitation as a Judge and oblige.

Looking forward for your positive response.

Thanking you.

Shri Binzani City College, Nagpur



# SHRI BINZANI CITY COLLEGE Nagpur Shikshan Mandal's

Umrer Road, Nagpur



Re-Ascardited By NAAC Cycle IV - A (CGPA 3.01)



Mr. / Mrs. / Ku.

Student of

has actively participated in / is Winner of the Quiz Competition on the Post Graduate Department of Political Science and IQAC of topic "Indian Constitution" organized by the S. B. City College, Umrer Road, Nagpur on 29th September, 2023



Dr. Sujit Metre

Principal

S. B. City College, Nagpu

S. B. City College, Nagpur



राण्यनाट्य विभागाव्हारे आयोजित पर्नमंत्रवर न्यहीत न्यहमागी विदयार्थी



प्रमिष्ठवा स्पर्नेचे पारित्रामिक मान्यवरांच्या हस्ते स्मिरामांगर विजय संध.