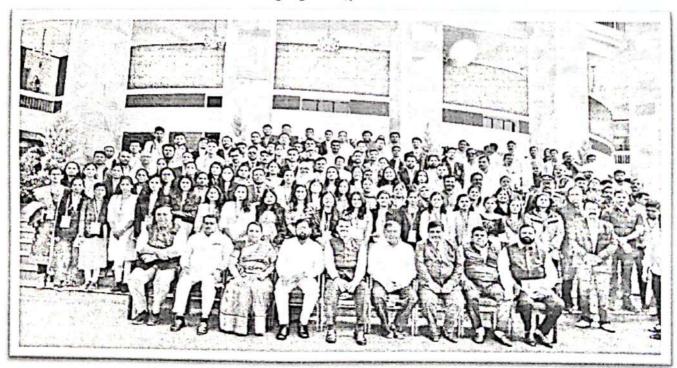

डिसेंबर ते १८ डिसेंबर, २०२३ महाराष्ट्र विधानमंडळ सचिवालय, विधानभवन नागपूर.

#### दिनांक ११ डिसेंबर २ ०२३ (पहिला दिवस)

- विषय : संसदीय अभ्यास वर्गाचे उद्घाटन. (विधानपरिषद सभागृह, विधानभवन नागपूर)
- वेळ : सकाळी ठीक ९.००वा.

सर्व प्रथम विधानपरिषद सभागृहात सर्व विद्यापीठांच्या विद्यार्थांना सभागृहात व्यवस्थित बैठक उपलब्ध करून दिले उपस्थित सर्व सहभागी विद्यार्थांचे गुलाबाचे फुल देवून स्वागत करण्यात आले त्यांनतर लगेच ॲड. आशिष शेलार सरानी सूत्रसंचालनाची जबाबदारी घेतली सर्व मान्यवरांचे आगमन झाले मुख्यमंत्री श्री. एकनाथ शिंदे, उपमुख्यमंत्री श्री. देवेंद्र फडणवीस, विधानसभा विरोधी पक्ष नेते विजय वेडट्टीवार, विधानपरिषदेच्या उपसभापती श्रीमती नीलम गोन्हे, विधानमंडळ सचिवालय प्रधान सचिव -१ श्री. जितेंद्र भोळे, प्रधान सचिव -२ विलास आठवले, उपस्थित होते. या मान्यवरांचे पुष्पगुच्च देवून स्वागत करण्यात आले.



सकाळी १०.०० वा. सामुहिक छायाचित्र (विधानसभागृहा समोरील मुख्य प्रवेशद्वार)

CPA द्वारे आयोजित अभ्यासक्रमात सहभागी झालेल्या सर्व विद्यार्थ्यांचे त्यांनी अभिनंदन केले आणि त्यावेळेसच्या अभ्यासक्रमात त्यांनी या 50 व्या सुवर्ण मोहत्सवी अभ्यासक्रम ऐतिहासिक असल्याचे सांगितले. महाराष्ट्रमध्ये 'महारष्ट्र विधान मंडळाने' सुरु केलेल्या CPA ची चांगली परंपरा आहे आपल्या लोकशाही प्रक्रियेमध्ये आपल्या येथील विद्यार्थ्यांना सामाविष्ट करावे आणि लोकशाही कागदावर असण्यापेक्षा प्रत्यक्षात अनुभवास मिळावी व संसदीय कामकाज कसे चालते हे प्रत्यक्ष बघता यावे यादृष्टीने एक चांगली संधी महाराष्ट्र

विधानमंडळाच्या अंतर्गत CPA नेआपला सर्वाना उपलब्ध करून दिले असे वक्त्यव्य त्यांनी केले. यानंतर अनुक्रमे मुख्यमंत्री आणि उपमुख्यमंत्री तसेच विधानपरिषद उपसभापती यांनी विद्यार्थ्यांना मोलाचे मार्गदर्शन केले. त्यांनी आम्हा विद्यार्