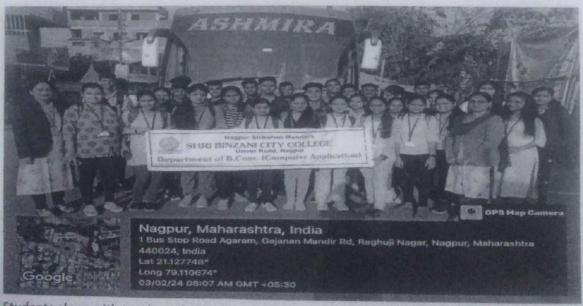

2023-24

Notice

Date: 18-01-2024

All the students of B. Com Computer Application final year are hereby

informed that an Institutional visit at Tulsiramji Gaikwad Patil College of

Engineering and Technology is organized on 20th January, 2024 Saturday.

Reporting Time: 9:00 am.

Venue: College Hall.

Please give your consent to: Prof. Punam Bangde

Project Director

(Dept. of B. Com Computer Application) Prof. Punam Bangde

Dr. Sujit Metre Shri Binzani City College