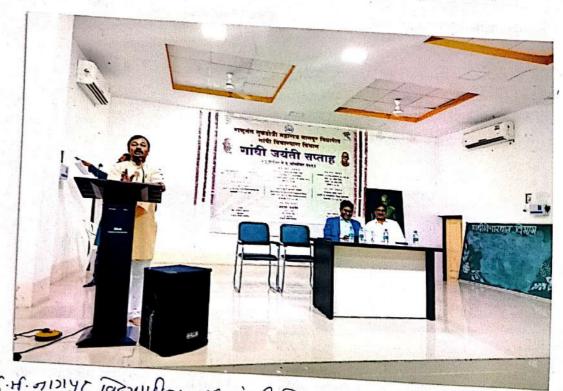

### Shri Binzani City College,Nagpur Department of English M.A.II (Semester IV) Submission of Project Work 2023-2024

| Sr. No. | Name                                        | Title                                                                              |
|---------|---------------------------------------------|------------------------------------------------------------------------------------|
| 1       | Archana Omprakash Rathi                     | A Study of Traditional & Cultural Founding in The Waste Land                       |
| 2       | Ashvini Arvind Khubalkar                    | What is an Author by Michel Foucault by T. S. Eliot                                |
| 3       | Gausiya Mohammad Sabir Khan                 | Roland Gerard Barthes                                                              |
| - 4     | Kajal Gopichand Sahare                      | T. S. Eliot as a Poet and Essayist                                                 |
| 5       | Mamta Dhansing Shahu                        | William Shakespeare                                                                |
| 6       | Minal Darshan Bageshwar                     | Marxism and Literature                                                             |
| 7       | Neha Naaz Mohammad Shakeel<br>Sheikh Sheikh |                                                                                    |
| 8       | Prajakta Anil Vinchurkar                    | Representation of Women at the Margine in Bhabani Bhattacharya's Music for Mohini. |
| 9       | Priti Shivaji Maraskolhe                    | The Death of the Author.                                                           |
| 10      | Priyanshu Jitendra Jaiswal                  | Philip Larkin                                                                      |
| 11      | Sangeeta Giridharrao Somwanshi              | Philip Larkin as a Movement Poet.                                                  |