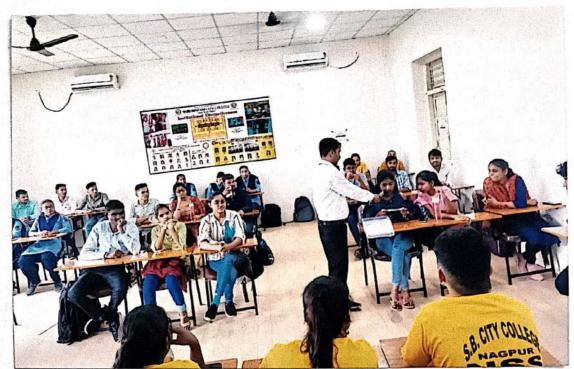

partment of Political Science of Shri Binzani City College Nagpur is organizing "Quiz Competition on Indian Constitution" on 29-9-2023 at 10.30 A.M. you are requested to kindly accept our invitation as a Judge and oblige.

Looking forward for your positive response.

Thanking you.

Shri Binzani City College, Nagpur



# SHRI BINZANI CITY COLLEGE Nagpur Shikshan Mandal's

Umrer Road, Nagpur



Re-Ascardited By NAAC Cycle IV - A (CGPA 3.01)



Mr. / Mrs. / Ku.

Student of

has actively participated in / is Winner of the Quiz Competition on the Post Graduate Department of Political Science and IQAC of topic "Indian Constitution" organized by the S. B. City College, Umrer Road, Nagpur on 29th September, 2023



Dr. Sujit Metre

Principal

S. B. City College, Nagpu

S. B. City College, Nagpur



राण्यनाट्य विभागाव्हारे आयोजित पर्नमंत्रवर न्यहीत न्यहमागी विदयार्थी



प्रमिष्ठवा स्पर्नेचे पारित्रामिक मान्यवरांच्या हस्ते स्मिरामांगर विजय संध.