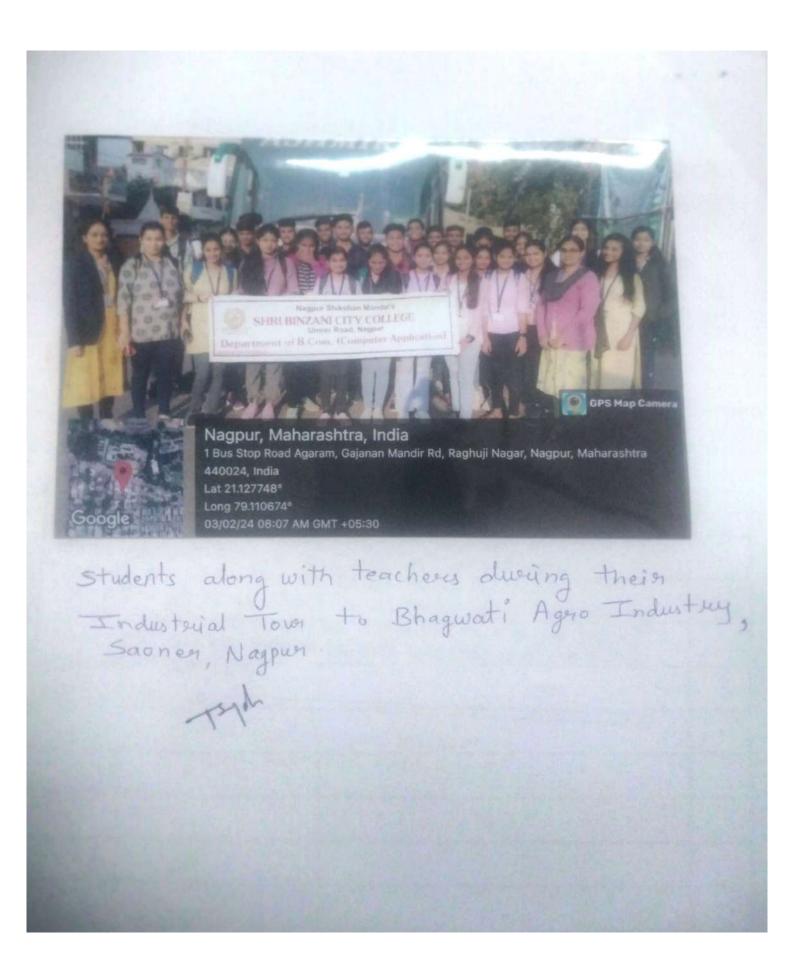

2023-24

Notice

Date: 18-01-2024

All the students of B. Com Computer Application final year are hereby

informed that an Institutional visit at Tulsiramji Gaikwad Patil College of

Engineering and Technology is organized on 20th January, 2024 Saturday.

Reporting Time: 9:00 am.

Venue: College Hall.

Please give your consent to: Prof. Punam Bangde

Project Director

(Dept. of B. Com Computer Application) Prof. Punam Bangde

Dr. Sujit Metre Shri Binzani City College