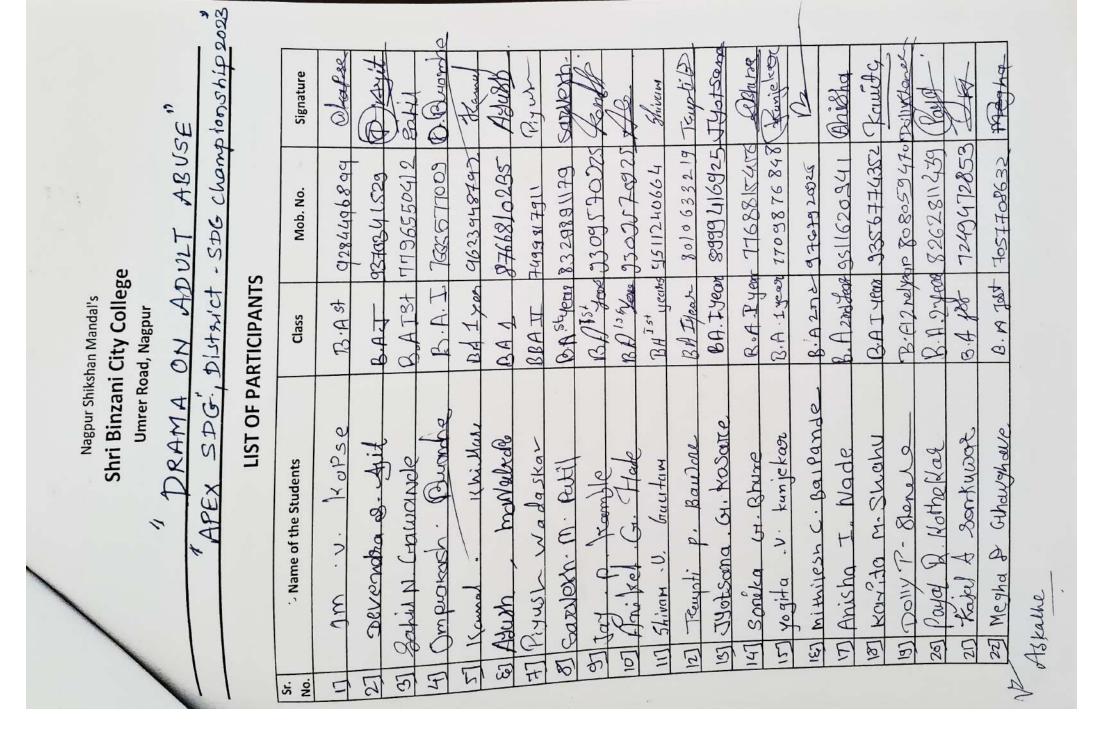

यालय येथे बीसीओ एसडीओ खॅम्पियनशिप २०२३ ख्या उपक्रमाअंतर्गत गुरुवारी प्रौढ अत्याचार नाहिका सादर करण्यात आली. आधुनिक काळात समाजात प्रौढांचर होणारे अत्याचार चाढत असून त्याची परिणिती ही वृद्धाश्रम बाढीत होत आहे. त्यामुळे बुढुंब-क्यवस्था, समाज-क्यवस्था विस्कळीत होत

> रहा आळा चारूण्यासाठी तरुण चागृत करण्याचा यामागे उदेश कमाळा श्री विद्यानीनगर

महाविद्यालयाचे प्राचार्य डॉ. सुजित मेत्रे, उपप्राचार्य डॉ. संदीप तुद्रवार उपस्थित होते.

कार्यक्रमात प्रमुख समन्वयक डॉ. श्रीकांत शेंडे, डॉ. संजय चीधरी व मानसशास्त्र विभागाच्या वतीने समन्वयक म्हणून डॉ. अल्का कोल्हे, डॉ. वैशाली पान्हेकर, समाजशास्त्र विभागाच्या डॉ. संगीता घोगरे यांचा सहभाग होता.

नाटकाचे सादरीकरण सुभाव भुजाडे, आयूव गजिये, पूर्वा जाधव, संगित जांभुळकर, यश सहारे, स्नेहरू हिवरकर, पार्थ बावनकर, ओम कापसे, देवे अजित या विद्यार्थ्यांनी केले.









Nagpur Shikshan Mandal's

### Shri Binzani City College Umrer Road, Nagpur

### LIST OF DADTI

| Sr. | LIST OF PA                                  | RTICIPANTS   |              |                   |
|-----|---------------------------------------------|--------------|--------------|-------------------|
| No. | Name of the Students                        | Class        | Mob. No.     | Signature         |
| 4)  | Rohini Devaji maind                         | BA 18+       | 9822492417   | Robini namain     |
| 3)  | Rachana D. Upred                            | BA 15+       | 8830618750   | Repred.           |
| 26  | Anjiippa R. Kandingika                      | BUTZ         | 9860040195   | Dunk.             |
| 13/ | Swayam Kale                                 | BALH         | 8669035146