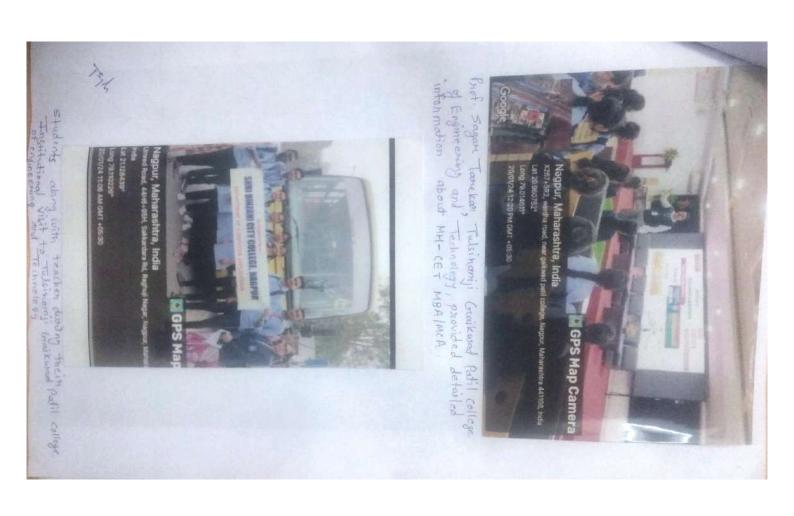

2023-24

Notice

Date: 18-01-2024

All the students of B. Com Computer Application final year are hereby

informed that an Institutional visit at Tulsiramji Gaikwad Patil College of

Engineering and Technology is organized on 20th January, 2024 Saturday.

Reporting Time: 9:00 am.

Venue: College Hall.

Please give your consent to: Prof. Punam Bangde

Project Director

(Dept. of B. Com Computer Application) Prof. Punam Bangde

Dr. Sujit Metre Shri Binzani City College