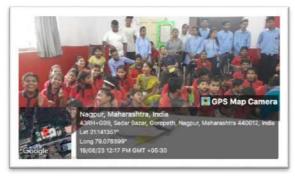

r recently organized a visit of B.B.A.I students to Snehangan school for disabled children at Matru Seva Sangh, Sitabuldi, Nagpur under the PEACE Foundation Activity. The visit was organized by Prof. Amrapali Modak and Prof. Dikshita Bhisikar.

Vikas Meshram of B.B.A. I entertained the inmates with songs, dance, games and activities. 15 students interacted with the inmates and distributed essential things amongst them. The inmates also presented a dance and recited Sanskrit verses. Durga, a Snehangan student, offered a dancing performance as gratitude to students. Sanskrit teacher Mrs. Archana Verma expressed the need of such interactions for self-expression of divyang students.

NAGPUR ON A

Principal
Shri Binzanı City Coffege
Umrer Road, Nagpur

#### **Photographs**























#### Shri Binzani City College,Nagpur BBA Department Student List

Name of The Activity: Ozphanage Visit Date: 19/08/2023
Handrapped School, (10, Makeu Seva Saugha, Sitabuld), Nagpule

| Sr. No. | Name Of Students     | Signature    |
|---------|----------------------|--------------|
|         | Radhika A. Tawaxi -  | Radhile      |
| 09      | Suriya N. Dahake     | Sdahake      |
| 03      | Shivani D Ragde      | Shuff.       |
| 04      | Ishwari S. Mulorthas | - Jailet     |
| 05)     | Vikas B. Mesheam     | (D)(6)       |
| 06)     | Siddhant Magrali     | Allage       |
| 7       | bearing untrient     | 4            |
| 8)      | Vanst Bhongade       | OBbo hhads   |
| 91      | Bhavon Bunsod        | 3            |
| 701     | Athan Wakde          | Athan        |
| (H)     | P