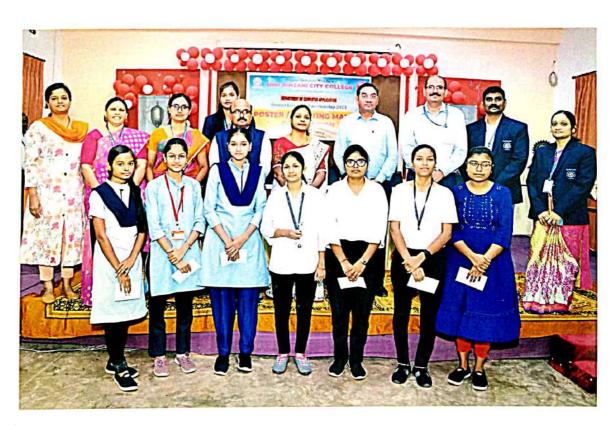

### Shri Binzani City College,Nagpur Department of English M.A.II (Semester IV) Submission of Project Work 2023-2024

| Sr. No. | Name                                        | Title                                                                              |
|---------|---------------------------------------------|------------------------------------------------------------------------------------|
| 1       | Archana Omprakash Rathi                     | A Study of Traditional & Cultural Founding in The Waste Land                       |
| 2       | Ashvini Arvind Khubalkar                    | What is an Author by Michel Foucault by T. S. Eliot                                |
| 3       | Gausiya Mohammad Sabir Khan                 | Roland Gerard Barthes                                                              |
| - 4     | Kajal Gopichand Sahare                      | T. S. Eliot as a Poet and Essayist                                                 |
| 5       | Mamta Dhansing Shahu                        | William Shakespeare                                                                |
| 6       | Minal Darshan Bageshwar                     | Marxism and Literature                                                             |
| 7       | Neha Naaz Mohammad Shakeel<br>Sheikh Sheikh |                                                                                    |
| 8       | Prajakta Anil Vinchurkar                    | Representation of Women at the Margine in Bhabani Bhattacharya's Music for Mohini. |
| 9       | Priti Shivaji Maraskolhe                    | The Death of the Author.                                                           |
| 10      | Priyanshu Jitendra Jaiswal                  | Philip Larkin                                                                      |
| 11      | Sangeeta Giridharrao Somwanshi              | Philip Larkin as a Movement Poet.                                                  |