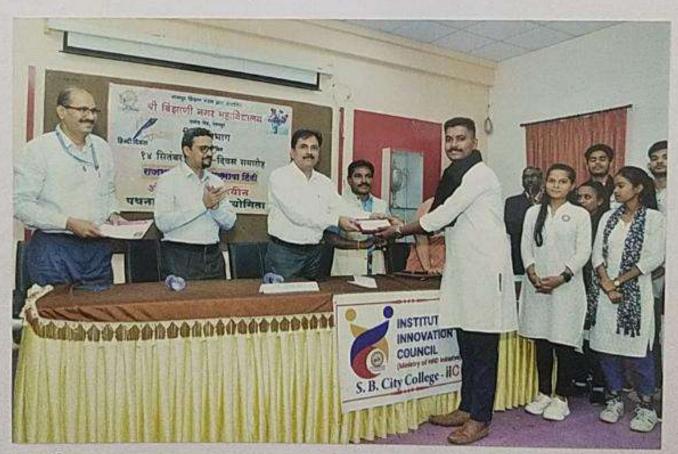

### Shri Binzani City College,Nagpur Department of English M.A.II (Semester IV) Submission of Project Work 2023-2024

| Sr. No. | Name                                        | Title                                                                              |
|---------|---------------------------------------------|------------------------------------------------------------------------------------|
| 1       | Archana Omprakash Rathi                     | A Study of Traditional & Cultural Founding in The Waste Land                       |
| 2       | Ashvini Arvind Khubalkar                    | What is an Author by Michel Foucault by T. S. Eliot                                |
| 3       | Gausiya Mohammad Sabir Khan                 | Roland Gerard Barthes                                                              |
| - 4     | Kajal Gopichand Sahare                      | T. S. Eliot as a Poet and Essayist                                                 |
| 5       | Mamta Dhansing Shahu                        | William Shakespeare                                                                |
| 6       | Minal Darshan Bageshwar                     | Marxism and Literature                                                             |
| 7       | Neha Naaz Mohammad Shakeel<br>Sheikh Sheikh |                                                                                    |
| 8       | Prajakta Anil Vinchurkar                    | Representation of Women at the Margine in Bhabani Bhattacharya's Music for Mohini. |
| 9       | Priti Shivaji Maraskolhe                    | The Death of the Author.                                                           |
| 10      | Priyanshu Jitendra Jaiswal                  | Philip Larkin                                                                      |
| 11      | Sangeeta Giridharrao Somwanshi              | Philip Larkin as a Movement Poet.                                                  |