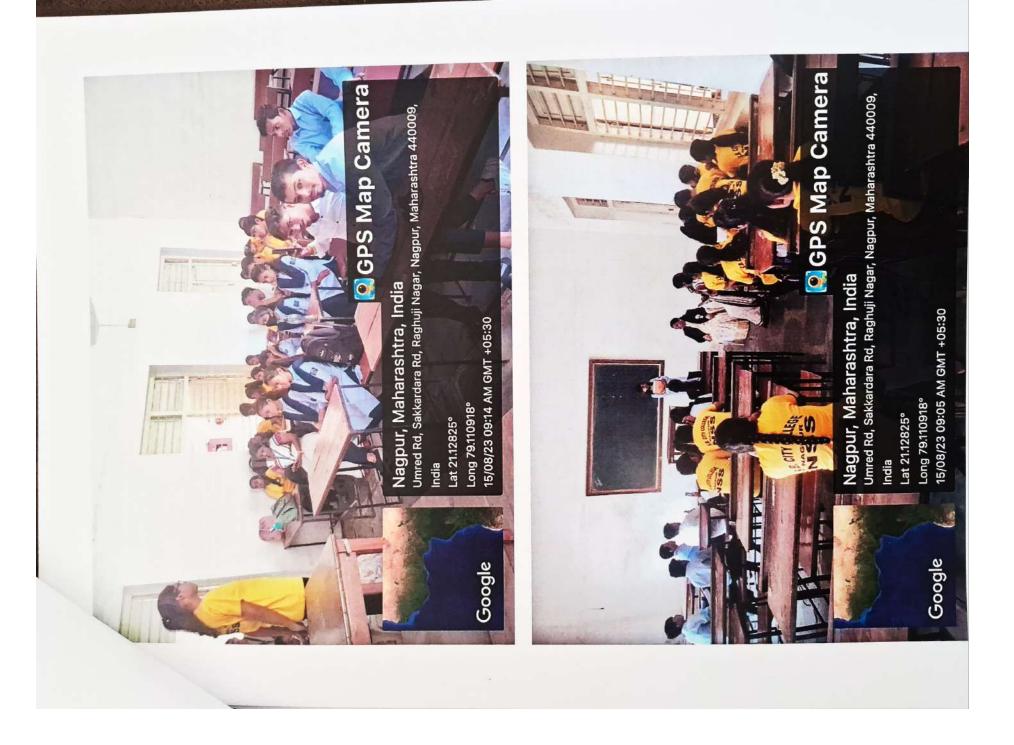

2023-24

Notice

Date: 18-01-2024

All the students of B. Com Computer Application final year are hereby

informed that an Institutional visit at Tulsiramji Gaikwad Patil College of

Engineering and Technology is organized on 20th January, 2024 Saturday.

Reporting Time: 9:00 am.

Venue: College Hall.

Please give your consent to: Prof. Punam Bangde

Project Director

(Dept. of B. Com Computer Application) Prof. Punam Bangde

Dr. Sujit Metre Shri Binzani City College