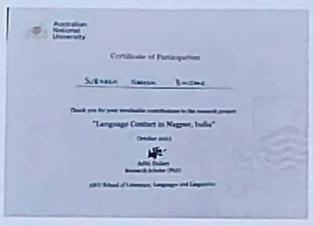

### Shri Binzani City College,Nagpur Department of English M.A.II (Semester IV) Submission of Project Work 2023-2024

| Sr. No. | Name                                        | Title                                                                              |
|---------|---------------------------------------------|------------------------------------------------------------------------------------|
| 1       | Archana Omprakash Rathi                     | A Study of Traditional & Cultural Founding in The Waste Land                       |
| 2       | Ashvini Arvind Khubalkar                    | What is an Author by Michel Foucault by T. S. Eliot                                |
| 3       | Gausiya Mohammad Sabir Khan                 | Roland Gerard Barthes                                                              |
| - 4     | Kajal Gopichand Sahare                      | T. S. Eliot as a Poet and Essayist                                                 |
| 5       | Mamta Dhansing Shahu                        | William Shakespeare                                                                |
| 6       | Minal Darshan Bageshwar                     | Marxism and Literature                                                             |
| 7       | Neha Naaz Mohammad Shakeel<br>Sheikh Sheikh |                                                                                    |
| 8       | Prajakta Anil Vinchurkar                    | Representation of Women at the Margine in Bhabani Bhattacharya's Music for Mohini. |
| 9       | Priti Shivaji Maraskolhe                    | The Death of the Author.                                                           |
| 10      | Priyanshu Jitendra Jaiswal                  | Philip Larkin                                                                      |
| 11      | Sangeeta Giridharrao Somwanshi              | Philip Larkin as a Movement Poet.                                                  |