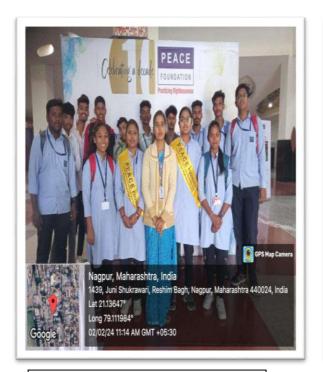

|                              |
|         |                      |                              |
|         |                      |                              |
|         |                      |                              |
|         |                      |                              |
|         |                      |                              |
|         |                      |                              |

## **Photographs**



#### **All Students & Teachers**



Pledge by the students in Annual Day program of Peace



Guest of Honour: Mr.Bhimaraya Metri,IIM Nagpur,CGCS



Chief Guest; Madam Aswathi Dorge, IPS, Joint Commissioner of Police, Nagpur.



**All Students** 



1<sup>st</sup> Prize got to Prof.Amrapali Modak in the Teachers Activity Category.







All Students & Parents

## Shri Binzani City College, Nagpur

## Department of English

PEACE Foundation

17-08-2023

## NOTICE

All the students of B.B.A. I are hereby informed that a visit to Snehangan Apang Mulanchi Shala, Matru Seva Sangh, Sitabuldi, Nagpur is arranged on Saturday, 19<sup>th</sup> August 2023 at 11.00 am. The students are requested to attend the study visit.

Dr. Anil M. Shende HoD English Dr. Sujit Metre The Principal Shri Binzani City College, Nagpur.

#### SHRI BINZANI CITY COLLEGE,

Umrer road, Nagpur

| Activity Report | 2023-2024 |
|-----------------|-----------|
|-----------------|-----------|

| NAME OF THE ACTIVITY – Educational Visit   |                                                                       |                           |