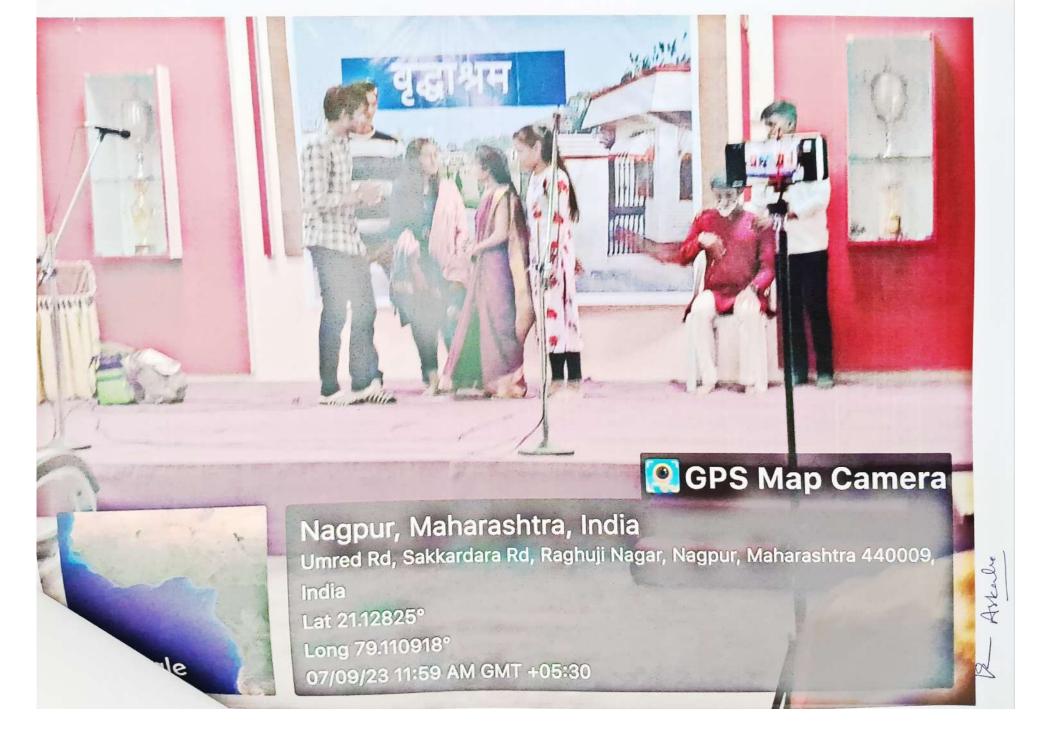

विद्यालय येथे बीसीओ एसडीओ खॅम्पियनशिप २०२३ ख्या उपक्रमाअंतर्गत गुरुवारी प्रौढ अत्याचार नाहिका सादर करण्यात आली. आधुनिक काळात समाजात प्रौढांचर होणारे अत्याचार चाढत असून त्याची परिणिती ही वृद्धाश्रम बाढीत होत आहे. त्यामुळे बुढुंब-क्यवस्था, समाज-क्यवस्था विस्कळीत होत

> रहा आळा चारूण्यासाठी तरुण चागृत करण्याचा यामागे उदेश कमाळा श्री विद्यानीनगर

महाविद्यालयाचे प्राचार्य डॉ. सुजित मेत्रे, उपप्राचार्य डॉ. संदीप तुद्रवार उपस्थित होते.

कार्यक्रमात प्रमुख समन्वयक डॉ. श्रीकांत शेंडे, डॉ. संजय चीधरी व मानसशास्त्र विभागाच्या वतीने समन्वयक म्हणून डॉ. अल्का कोल्हे, डॉ. वैशाली पान्हेकर, समाजशास्त्र विभागाच्या डॉ. संगीता घोगरे यांचा सहभाग होता.

नाटकाचे सादरीकरण सुभाव भुजाडे, आयूव गजिये, पूर्वा जाधव, संगित जांभुळकर, यश सहारे, स्नेहरू हिवरकर, पार्थ बावनकर, ओम कापसे, देवे अजित या विद्यार्थ्यांनी केले.









Nagpur Shikshan Mandal's

### Shri Binzani City College Umrer Road, Nagpur

### LIST OF DADTI

| Sr. | LIST OF PA                                  | RTICIPANTS   |              |                   |
|-----|---------------------------------------------|--------------|--------------|-------------------|
| No. | Name of the Students                        | Class        | Mob. No.     | Signature         |
| 4)  | Rohini Devaji maind                         | BA 18+       | 9822492417   | Robini namain     |
| 3)  | Rachana D. Upred                            | BA 15+       | 8830618750   | Repred.           |
| 26  | Anjiippa R. Kandingika                      | BUTZ         | 9860040195   | Dunk.             |
| 13/ | Swayam Kale                                 | BALH         | 866903