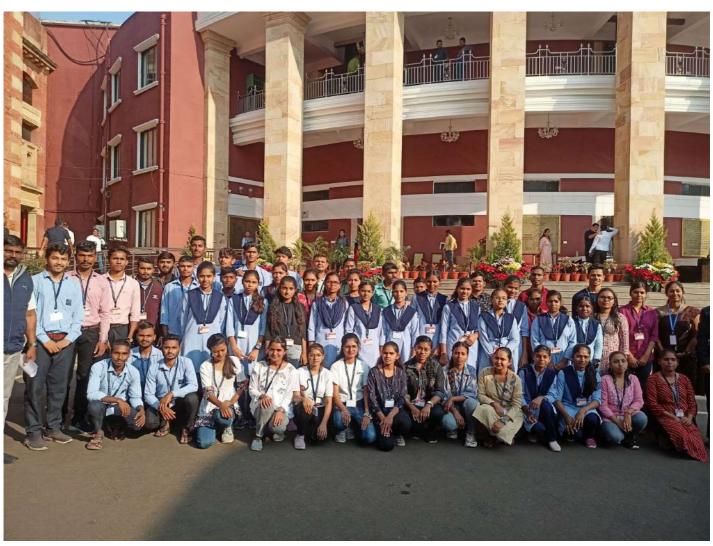

2023-24

Notice

Date: 18-01-2024

All the students of B. Com Computer Application final year are hereby

informed that an Institutional visit at Tulsiramji Gaikwad Patil College of

Engineering and Technology is organized on 20th January, 2024 Saturday.

Reporting Time: 9:00 am.

Venue: College Hall.

Please give your consent to: Prof. Punam Bangde

Project Director

(Dept. of B. Com Computer Application) Prof. Punam Bangde

Dr. Sujit Metre Shri Binzani City College