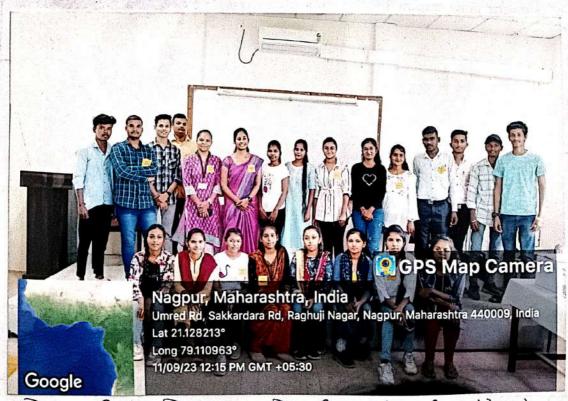

| has actively participated and has cor | ntested forection 2023  | position in |
|                   | organized by the Post Graduate        | Department of Political | Science of  |
|                   | S. B. City College, Umrer Road,       | Nagpur on 11th Septemb  | er, 2023.   |
|                   | Barblush.                             | 222                     |             |
|                   | Dr. Sandip Tundurwar                  | Dr. Sujit Metre         |             |
|                   | HoD Dept of Pol Sci                   | Drincinal               | 2015        |

S. B. City College, Nagpur





1)Bus Stöp Road Agaram Gajanan Mandir Rd Raghuji Nagar, Nagpur, Mal Maharashtra 440024 jilndia 0 °C

डाम्निम मिनडगुडीर्स मतदागाया हत्य खारावलांगा विद्यार्थी



अगम्डाप गिनडणुकीन्यर गिवडणूक अगिष्ठारी या. वेळावी गावेडे योग्यास ह विषयी अमदवाद क त्यांचे यातान्छी.

#### SHRI BINZANI CITY COLLEGE,

Umrer road, Nagpur

#### Activity Report 2023-2024

DEAPARTMENT / COMMITTEE/FACULTY

| NAME OF<br>THE ACTIVITY   |        | hop and Survey    | Police Study Survey 20<br>Collaborate with Loknic<br>ew Delhi, Common Cause | ti- Center For Study and   |
|---------------------------|--------|-------------------|-----------------------------------------------------------------------------|----------------------------|
| DATE                      | F      | ACULTY            | DEPARTMENT<br>/COMMITTEE                                                    | COORDINATOR<br>NAME        |
| 28Nov. to 7 Dec 202       | 23     | Arts              | Political Science