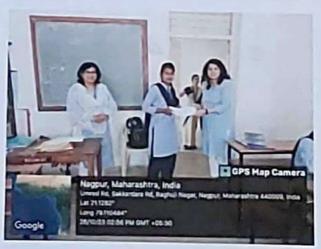

2023-24

Notice

Date: 18-01-2024

All the students of B. Com Computer Application final year are hereby

informed that an Institutional visit at Tulsiramji Gaikwad Patil College of

Engineering and Technology is organized on 20th January, 2024 Saturday.

Reporting Time: 9:00 am.

Venue: College Hall.

Please give your consent to: Prof. Punam Bangde

Project Director

(Dept. of B. Com Computer Application) Prof. Punam Bangde

Dr. Sujit Metre Shri Binzani City College