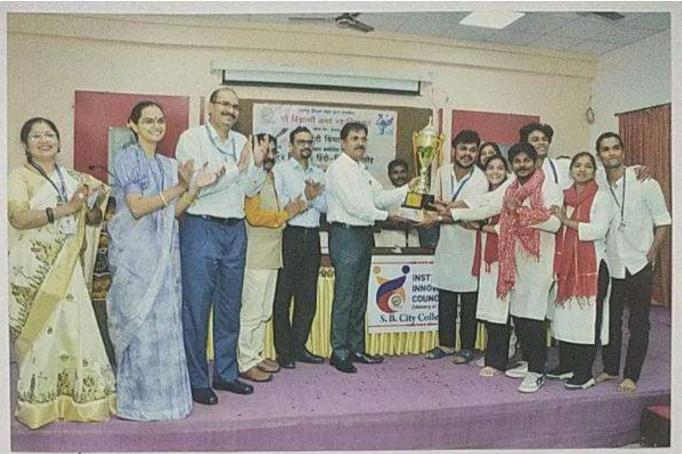

### Shri Binzani City College,Nagpur Department of English M.A.II (Semester IV) Submission of Project Work 2023-2024

| Sr. No. | Name                                        | Title                                                                              |
|---------|---------------------------------------------|------------------------------------------------------------------------------------|
| 1       | Archana Omprakash Rathi                     | A Study of Traditional & Cultural Founding in The Waste Land                       |
| 2       | Ashvini Arvind Khubalkar                    | What is an Author by Michel Foucault by T. S. Eliot                                |
| 3       | Gausiya Mohammad Sabir Khan                 | Roland Gerard Barthes                                                              |
| - 4     | Kajal Gopichand Sahare                      | T. S. Eliot as a Poet and Essayist                                                 |
| 5       | Mamta Dhansing Shahu                        | William Shakespeare                                                                |
| 6       | Minal Darshan Bageshwar                     | Marxism and Literature                                                             |
| 7       | Neha Naaz Mohammad Shakeel<br>Sheikh Sheikh |                                                                                    |
| 8       | Prajakta Anil Vinchurkar                    | Representation of Women at the Margine in Bhabani Bhattacharya's Music for Mohini. |
| 9       | Priti Shivaji Maraskolhe                    | The Death of the Author.                                                           |
| 10      | Priyanshu Jitendra Jaiswal                  | Philip Larkin                                                                      |
| 11      | Sangeeta Giridharrao Somwanshi              | Philip Larkin as a Movement Poet.                                                  |