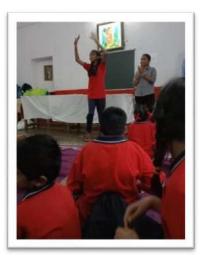

pur recently organized a visit of B.B.A.I students to Snehangan school for disabled children at Matru Seva Sangh, Sitabuldi, Nagpur under the PEACE Foundation Activity. The visit was organized by Prof. Amrapali Modak and Prof. Dikshita Bhisikar.

Vikas Meshram of B.B.A. I entertained the inmates with songs, dance, games and activities. 15 students interacted with the inmates and distributed essential things amongst them. The inmates also presented a dance and recited Sanskrit verses. Durga, a Snehangan student, offered a dancing performance as gratitude to students. Sanskrit teacher Mrs. Archana Verma expressed the need of such interactions for self-expression of divyang students.

NAGPUR ON A

Principal
Shri Binzanı City Coffege
Umrer Road, Nagpur

#### **Photographs**























#### Shri Binzani City College,Nagpur BBA Department Student List

Name of The Activity: Ozphanage Visit Date: 19/08/2023
Handrapped School, (10, Makeu Seva Saugha, Sitabuld), Nagpule

| Sr. No. | Name Of Students     | Signature    |
|---------|----------------------|--------------|
|         | Radhika A. Tawaxi -  | Radhile      |
| 09      | Suriya N. Dahake     | Sdahake      |
| 03      | Shivani D Ragde      | Shuff.       |
| 04      | Ishwari S. Mulorthas | - Jailet     |
| 05)     | Vikas B. Mesheam     | (D)(6)       |
| 06)     | Siddhant Magrali     | Allage       |
| 7       | bearing untrient     | 4            |
| 8)      | Vanst Bhongade       | OBbo hhads   |
| 91      | Bhavon Bunsod        | 3            |
| 701     | Athan Wakde          | Athan        |
| (H)     |