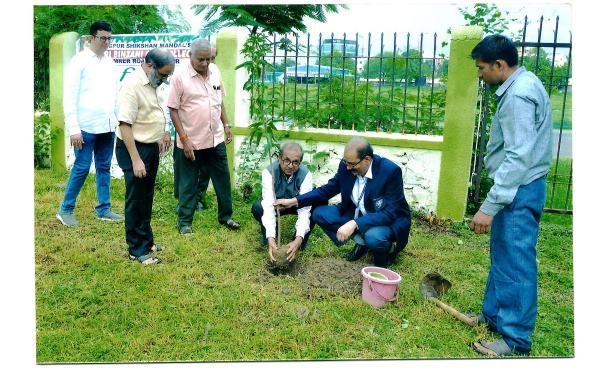

Raghall

1. Some of the photos while delivering the Guest lecture are as follows:

Greetings and introduction of Guest by Prof. Punam Bangde, Coordinator, Green Club.

(C) TY COLL MAGPUR M

Welcome of the Guest speaker Er. Satish Lokhande, Sr. Technical Officer, Sophisticated Environmental Analytical Facility, NEERI by Dr. Narendra Raghatate coordinator, Green Club.

Green Club introductory speech was delivered by Dr. Narendra Raghatate coordinator, Green Club.

Waywall A CITY CO. NAGPUR

Guest Speaker Er. Satish Lokhande, Sr. Technical Officer, Sophisticated Environmental Analytical Facility, NEERI had delivered a lecture