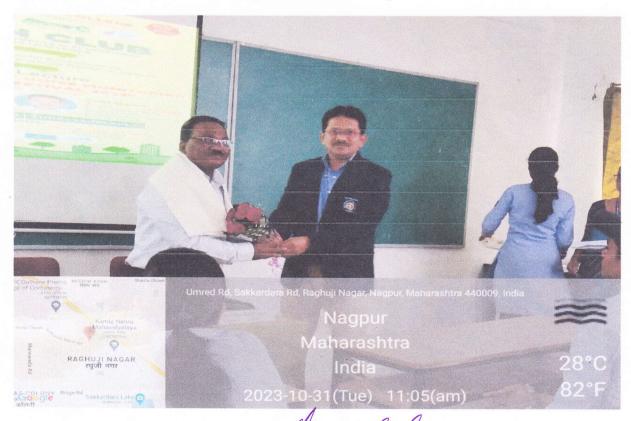

After his lecture the students were given time to interact with him.

Total 38 students were present in the Guest Lecture.

The program was concluded by the Vote of thanks delivered by Prof. Punam Bangde.

Total 48 students were participated in the project.

Certificates were given to students to appreciate and encourage them to participate in different activities in future also.

Principal
S. B. City College,
Nagpur.