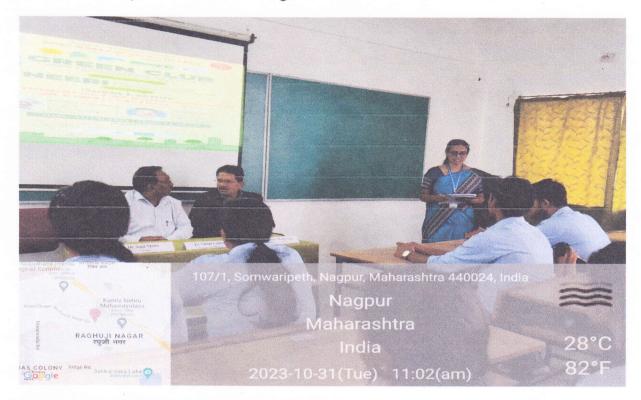

Raghall

1. Some of the photos while delivering the Guest lecture are as follows:

Greetings and introduction of Guest by Prof. Punam Bangde, Coordinator, Green Club.

(C) TY COLL MAGPUR M

Welcome of the Guest speaker Er. Satish Lokhande, Sr. Technical Officer, Sophisticated Environmental Analytical Facility, NEERI by Dr. Narendra Raghatate coordinator, Green Club.

Green Club introductory speech was delivered by Dr. Narendra Raghatate coordinator, Green Club.

Waywall A CITY CO. NAGPUR

Guest Speaker Er. Satish Lokhande, Sr. Technical Officer, Sophisticated Environmental Analytical Facility, NEERI had delivered a lecture