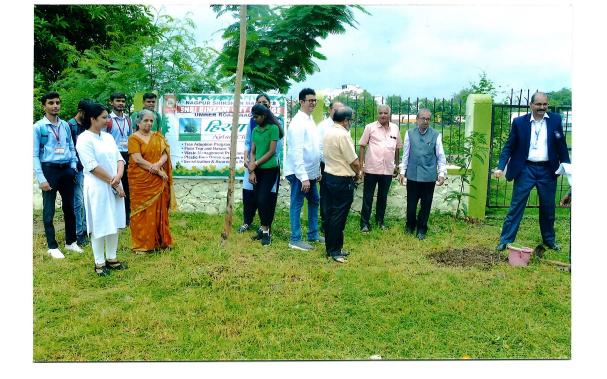

2. Photographs of the project use of The Noise Tracker App on Diwali to monitor real-time noise levels are as follows:

The Methodology for the project - The Noise Tracker App

The Noise Tracker App

Reguelati