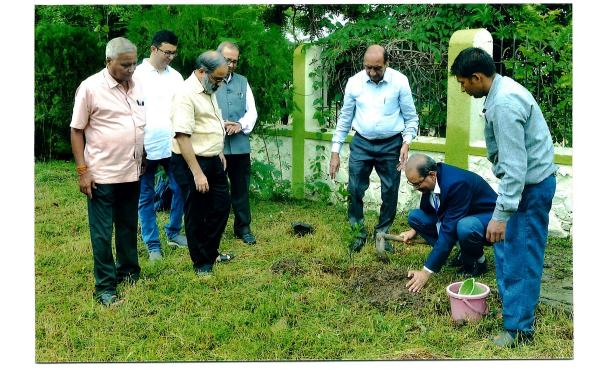

The Guest Lecture and project were organized by Prof. Narendra Raghatate, Prof. Punam Bangde under the guidance of Principal Dr. Sujit Metre.

Julie Julie

The project undertaken by the Green Club included the use of the Noise Tracker App on Diwali from 5/11/2023 to 18/11/2023 to monitor real-time noise levels.

2. Photographs of the project use of The Noise Tracker App on Diwali to monitor real-time noise levels are as follows:

The Methodology for the project - The Noise Tracker App

The Noise Tracker App

Reguelati