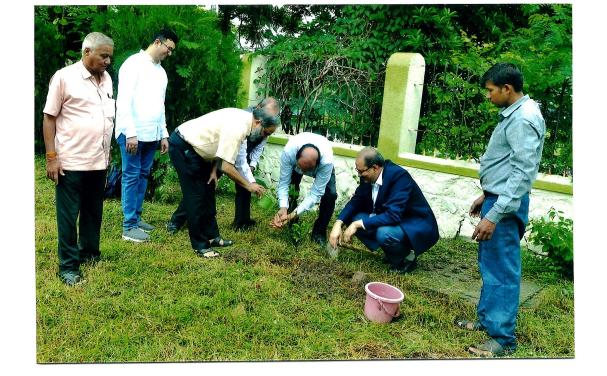

The Guest Lecture and project were organized by Prof. Narendra Raghatate, Prof. Punam Bangde under the guidance of Principal Dr. Sujit Metre.

Julie Julie

The project undertaken by the Green Club included the use of the Noise Tracker App on Diwali from 5/11/2023 to 18/11/2023 to monitor real-time noise levels.

2. Photographs of the project use of The Noise Tracker App on Diwali to monitor real-time noise levels are as follows:

The Methodology for the project - The Noise Tracker App

The Noise Tracker App

Reguelati