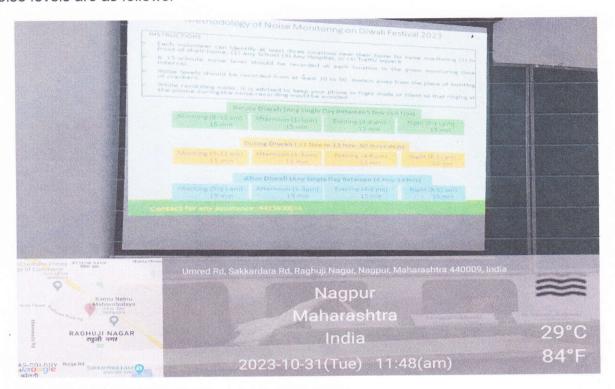

### The Methodology for the project was:-

The noise monitoring was carried out during the period of Diwali Festivals in Nagpur city, Maharashtra.

The noise level monitoring was conducted at 3 locations considering Residential, Commercial, Industrial and Silence zones of Nagpur District.

The Noise Tracker App was used for monitoring of noise levels for 15 minutes at each location at Morning (9-11 am), Afternoon (1-3 pm), Evening (4-6 pm) and Night time (8-11 pm). It recorded the noise level of a location, expressed in decibel value (dB), and shown in the digital screen.

The monitoring was carried out for 5 days considering the noise that generate during the festival.

Before Diwali (Any single day between 5 Nov to 9 Nov), During Diwali (11 Nov to 13 Nov-All three days) and After Diwali (Any single day between 16 Nov to 18 Nov).