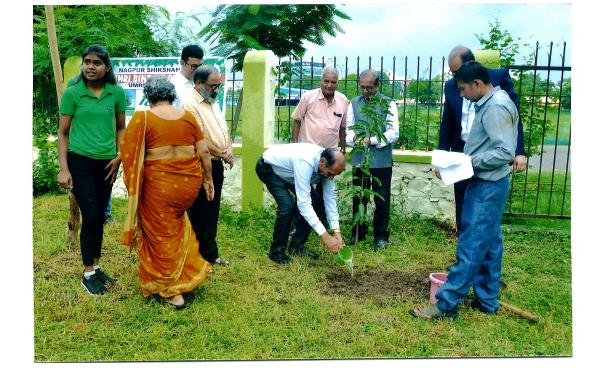

The Guest Lecture and project were organized by Prof. Narendra Raghatate, Prof. Punam Bangde under the guidance of Principal Dr. Sujit Metre.

Julie Julie

The project undertaken by the Green Club included the use of the Noise Tracker App on Diwali from 5/11/2023 to 18/11/2023 to monitor real-time noise levels.

2. Photographs of the project use of The Noise Tracker App on Diwali to monitor real-time noise levels are as follows:

The Methodology for the project - The Noise Tracker App

The Noise Tracker App

Reguelati